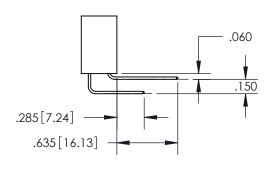

THIS IS A C.A.D. GENERATED DRAWING DO NOT MAKE MANUAL REVISIONS TO MASTER.

ISSUE NUMBER

ORIGINAL

1

<u>Contact Dimensions:</u> 540-Wire Wrap .025 Sq.(0.64 Sq.) - Tail LG=.560(14.22) .100 (2.54) Contact Spacing x .200 (5.08) Row Spacing

INSULATOR MATERIAL: THERMOPLASTIC PBT, UL 94V-0 CONTACT MATERIAL; COPPER TIN ALLOY CONTACT PLATING: GOLD ON THE MATING AREA, TIN PLATING ON THE CONTACT TAILS, NICKEL UNDERPLATE

.160 4.06 POINT OF CONTACT .330[8.38] -.370[9.4] CARD SLOT .150 [3.81]

## SECTION A-A

345/395 SERIES CARD EDGE CONNECTOR PART NUMBER: 395-020-540-504

**EDAC INC** TORONTO, ONTARIO CANADA

THESE DRAWINGS AND SPECIFICATIONS ARE THE PROPERTY OF EDAC INC.,AND SHALL NOT BE REPRODUCED, OR COPIED OR USED AS THE BASIS FOR THE MANUFACTURE OR SALE OF APPARATUS WITHOUT WRITTEN PERMISSION.