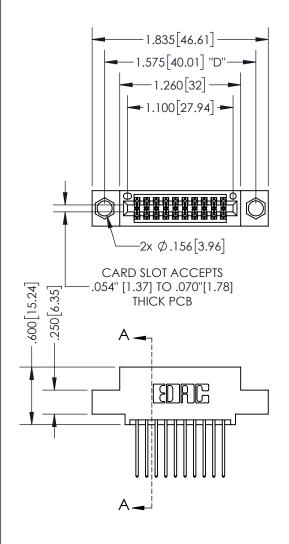

THIS IS A C.A.D. GENERATED DRAWING DO NOT MAKE MANUAL REVISIONS TO MASTER.

ISSUE NUMBER

ORIGINAL

1

<u>Contact Dimensions:</u> 540-Wire Wrap .025 Sq.(0.64 Sq.) - Tail LG=.560(14.22) .100 (2.54) Contact Spacing x .200 (5.08) Row Spacing

INSULATOR MATERIAL: THERMOPLASTIC PBT, UL 94V-0 CONTACT MATERIAL; COPPER TIN ALLOY CONTACT PLATING: GOLD ON THE MATING AREA, TIN PLATING ON THE CONTACT TAILS, NICKEL UNDERPLATE

.160 4.06 POINT OF CONTACT .330[8.38] -.370[9.4] CARD SLOT .150 [3.81]

## SECTION A-A

345/395 SERIES CARD EDGE CONNECTOR PART NUMBER: 395-020-540-504

**EDAC INC** TORONTO, ONTARIO CANADA

THESE DRAWINGS AND SPECIFICATIONS ARE THE PROPERTY OF EDAC INC.,AND SHALL NOT BE REPRODUCED, OR COPIED OR USED AS THE BASIS FOR THE MANUFACTURE OR SALE OF APPARATUS WITHOUT WRITTEN PERMISSION.

| ACAD REFERENCE NO.  | 345-ENG-MASTER   |       |
|---------------------|------------------|-------|
| DRAWN: R.STA.MONICA | DATE:MAY.16/2017 |       |
| CHECKED:            | DATE:            |       |
| SCALE: 1:1          | SHEET            | OF 2  |
| DRAWING NUMBER      |                  | ISSUE |
| 345-ENG-MASTER      |                  | 1     |
|                     |                  |       |