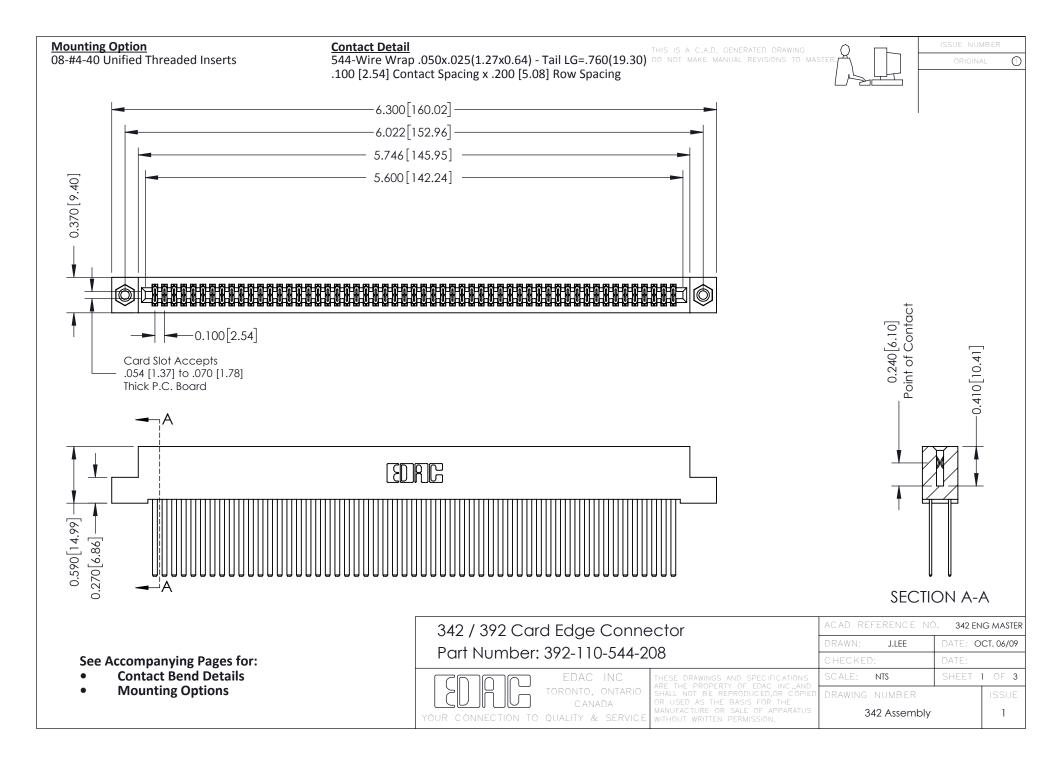

THIS IS A C.A.D. GENERATED DRAWING DO NOT MAKE MANUAL REVISIONS TO MASTER. ISSUE NUMBER

ORIGINAL

1



| 342 / 392 Series Card Edge Connector<br>Contact Bend Detail |                                                                                                                                                                                                  | ACAD REFERENCE NO. 342 ENG MASTER |             |                  |        |
|-------------------------------------------------------------|--------------------------------------------------------------------------------------------------------------------------------------------------------------------------------------------------|-----------------------------------|-------------|------------------|--------|
|