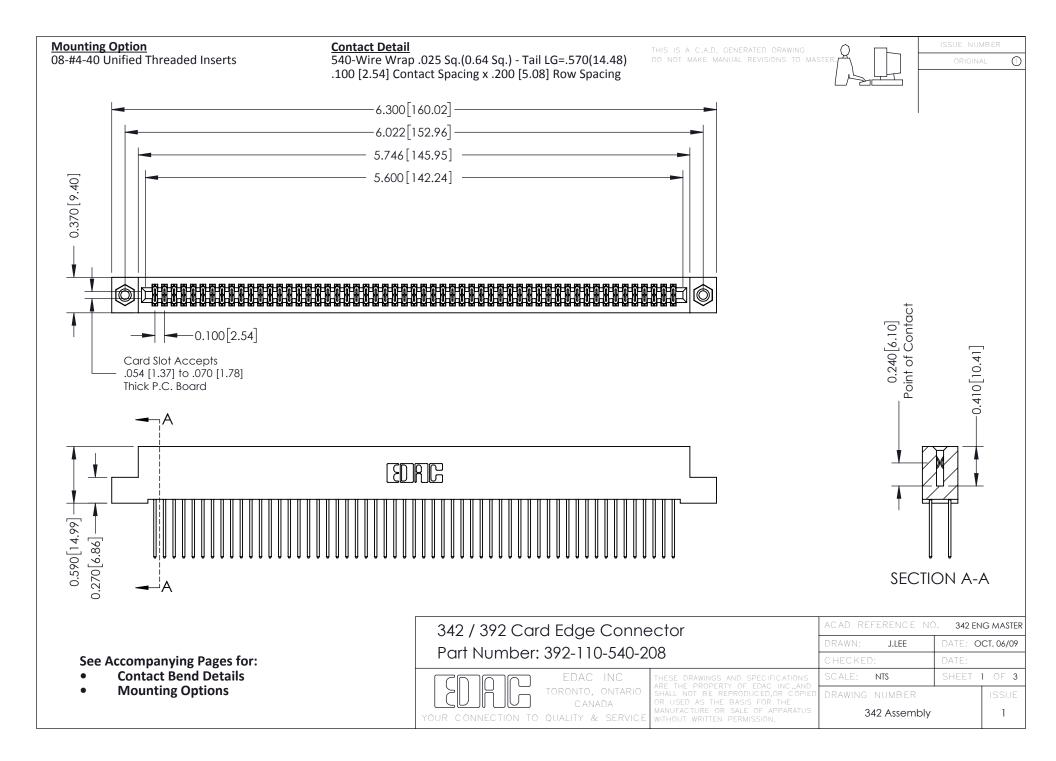

THIS IS A C.A.D. GENERATED DRAWING DO NOT MAKE MANUAL REVISIONS TO MASTER. ISSUE NUMBER

ORIGINAL

1



| 342 / 392 Series Card Edge Connector<br>Contact Bend Detail |                                                                                                                                                                                                  | ACAD REFERENCE NO. 342 ENG MASTER |             |                  |        |
|-------------------------------------------------------------|--------------------------------------------------------------------------------------------------------------------------------------------------------------------------------------------------|-----------------------------------|-------------|------------------|--------|
|