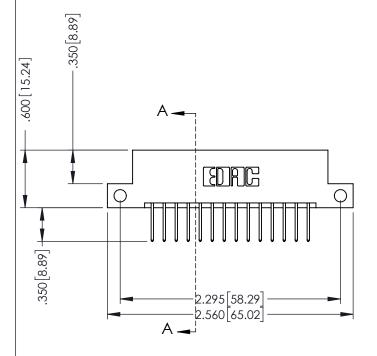

## 346/396 SERIES CARD EDGE CONNECTOR CONTACT CODE 555,556,558,559,560 DIMENSIONS

YOUR CONNECTION TO QUALITY & SERVICE

**EDAC INC** TORONTO, ONTARIO CANADA

THESE DRAWINGS AND SPECIFICATIONS ARE THE PROPERTY OF EDAC INC.,AND SHALL NOT BE REPRODUCED, OR COPIED OR USED AS THE BASIS FOR THE MANUFACTURE OR SALE OF APPARATUS WITHOUT WRITTEN PERMISSION.

|   | ACAD REFERENCE NO. | 346-ENG-MASTER   |
|---|--------------------|------------------|
|   | DRAWN: J.LEE       | DATE: APR. 22/09 |
| ) | CHECKED:           | DATE:            |
|   | SCALE: 1:1         | SHEET 2 OF 2     |
|   | DRAWING NUMBER     | ISSUE            |
|   | 346-ENG-MASTER     | 1                |