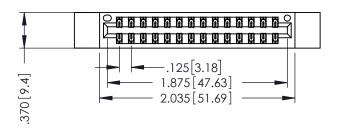

THIS IS A C.A.D. GENERATED DRAWING DO NOT MAKE MANUAL REVISIONS TO MASTER.

ISSUE NUMBER

ORIGINAL

1

INSULATOR MATERIAL: THERMOPLASTIC POLYESTER, UL 94V-0 CONTACT MATERIAL; COPPER, NICKEL, TIN ALLOY CA-725 CONTACT PLATING: GOLD ON THE MATING AREA, TIN-LEAD

ON THE CONTACT TAILS, NICKEL UNDERPLATE

346/396 SERIES CARD EDGE CONNECTOR PART NUMBER: 396-028-526-212

YOUR CONNECTION TO QUALITY & SERVICE

**EDAC INC** TORONTO, ONTARIO CANADA

THESE DRAWINGS AND SPECIFICATIONS ARE THE PROPERTY OF EDAC INC.,AND SHALL NOT BE REPRODUCED,OR COPIED OR USED AS THE BASIS FOR THE MANUFACTURE OR SALE OF APPARATUS WITHOUT WRITTEN PERMISSION.

| ACAD REFERENCE NO. | 346-ENG-MASTER   |
|--------------------|------------------|
| DRAWN: J.LEE       | DATE: APR. 22/09 |
| CHECKED:           | DATE:            |
| SCALE: 1:1         | SHEET 1 OF 2     |
| DRAWING NUMBER     | ISSUE            |