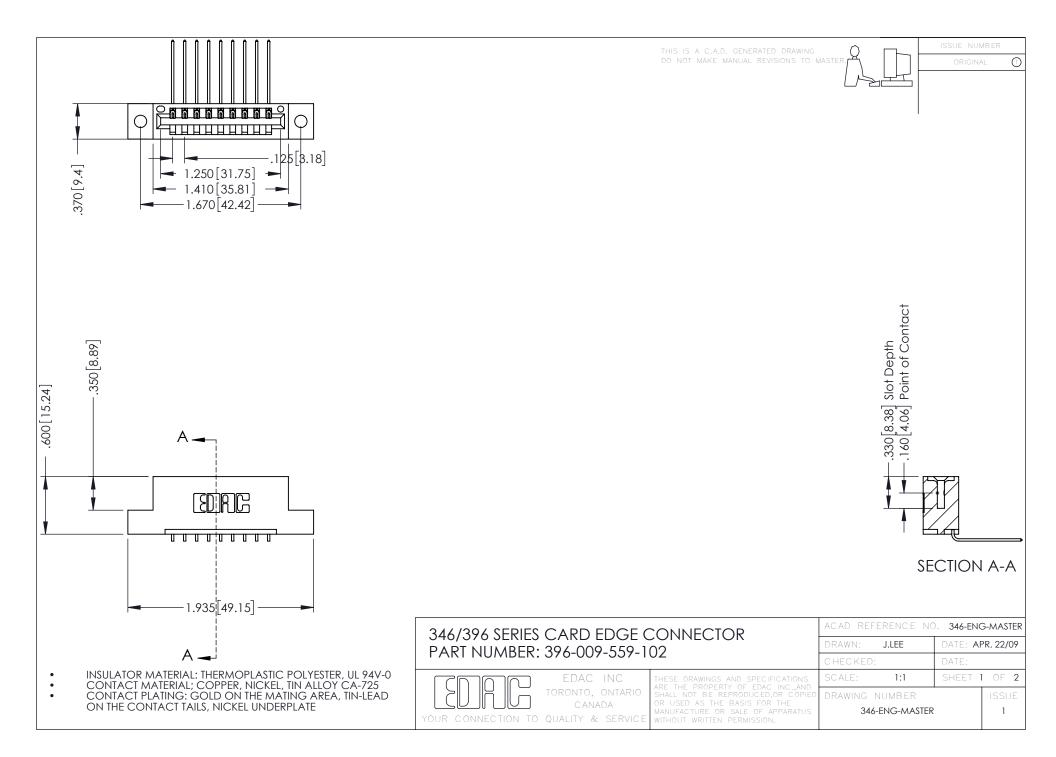

## 346/396 SERIES CARD EDGE CONNECTOR CONTACT CODE 555,556,558,559,560 DIMENSIONS

YOUR CONNECTION TO QUALITY & SERVICE

|   | ACAD REFERENCE NO. 346-ENG-MASTER |                         |
|---|-----------------------------------|-------------------------|
|   | DRAWN: J.LEE                      | DATE: <b>APR. 22/09</b> |
|   | CHECKED:                          | DATE:                   |
|   | SCALE: 1:1                        | SHEET 2 OF 2            |
| D | DRAWING NUMBER                    | ISSUE                   |

346-ENG-MASTER