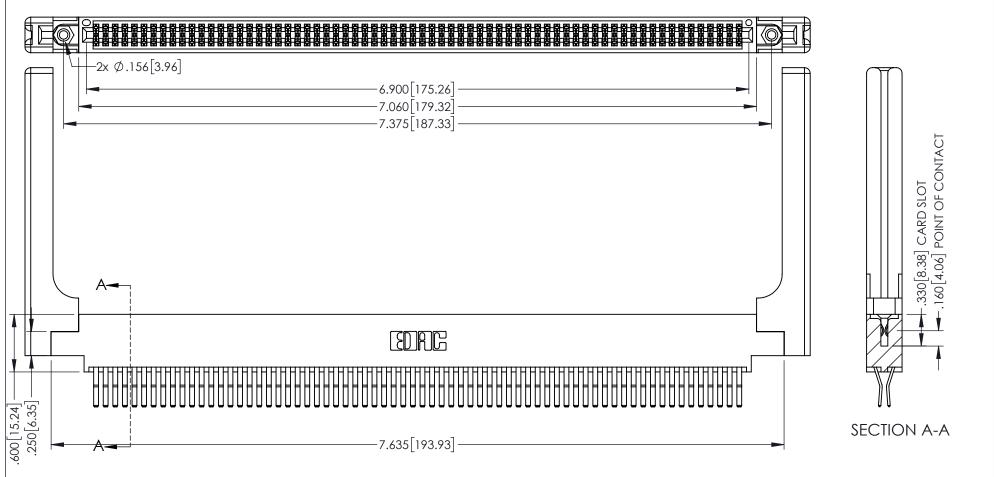

1

INSULATOR MATERIAL: THERMOPLASTIC PBT BLACK, UL 94V-0

CONTACT MATERIAL; COPPER TIN ALLOY

CONTACT PLATING: GOLD ON THE MATING AREA, TIN PLATING ON THE CONTACT TAILS, NICKEL UNDERPLATE

345/395 SERIES CARD EDGE CONNECTOR PART NUMBER: 395-136-560-858

YOUR CONNECTION TO QUALITY & SERVICE

| ACAD REFERENCE NO. 345-ENG-MASTER |                  |
|-----------------------------------|------------------|
| DRAWN: R.STA.MONICA               | DATE:MAY.16/2017 |
| CHECKED:                          | DATE:            |
| SCALE: 1:1                        | SHEET 1 OF 2     |
| DRAWING NUMBER                    | ISSUE            |
| 345-ENG-MASTER                    | 1                |