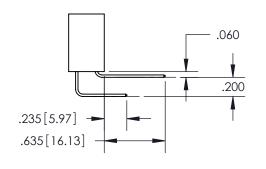

## SECTION A-A

<u>Contact Dimensions:</u> 555-Extender Board Bend (Code 500 Contacts) See Sheet 2 for Contact Code 555, 556, 558, 559, 560 Dimensions

INSULATOR MATERIAL: THERMOPLASTIC PBT, UL 94V-0 CONTACT MATERIAL; COPPER TIN ALLOY CONTACT PLATING: GOLD ON THE MATING AREA, TIN PLATING ON THE CONTACT TAILS, NICKEL UNDERPLATE

ISSUE NUMBER

ORIGINAL

1

**Contact Code 558** 

**Contact Code 559** 

**Contact Code 560** 

ACAD REFERENCE NO.

| 345/395 SERIES CARD EDGE CONNECTOR          |
|---------------------------------------------|
| CONTACT CODE 555,556,558,559,560 DIMENSIONS |