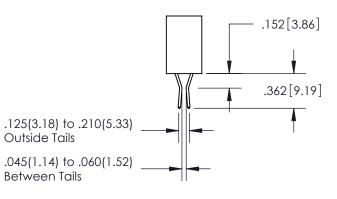

## SECTION A-A

<u>Contact Dimensions:</u> 555-Extender Board Bend (Code 500 Contacts) See Sheet 2 for Contact Code 555, 556, 558, 559, 560 Dimensions

INSULATOR MATERIAL: THERMOPLASTIC PBT, UL 94V-0 CONTACT MATERIAL; COPPER TIN ALLOY CONTACT PLATING: GOLD ON THE MATING AREA, TIN PLATING ON THE CONTACT TAILS, NICKEL UNDERPLATE

ISSUE NUMBER

ORIGINAL

1

**Contact Code 558** 

**Contact Code 559** 

**Contact Code 560** 

ACAD REFERENCE NO.

| 345/395 SERIES CARD EDGE CONNECTOR          |
|---------------------------------------------|
| CONTACT CODE 555,556,558,559,560 DIMENSIONS |