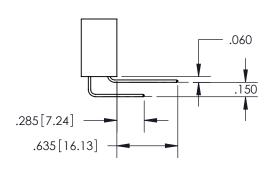

## SECTION A-A

<u>Contact Dimensions:</u> 555-Extender Board Bend (Code 500 Contacts) See Sheet 2 for Contact Code 555, 556, 558, 559, 560 Dimensions

INSULATOR MATERIAL: THERMOPLASTIC PBT, UL 94V-0 CONTACT MATERIAL; COPPER TIN ALLOY CONTACT PLATING: GOLD ON THE MATING AREA, TIN PLATING ON THE CONTACT TAILS, NICKEL UNDERPLATE

ISSUE NUMBER

ORIGINAL

1

**Contact Code 558** 

**Contact Code 559** 

**Contact Code 560** 

ACAD REFERENCE NO.

| 345/395 SERIES CARD EDGE CONNECTOR          |
|---------------------------------------------|
| CONTACT CODE 555,556,558,559,560 DIMENSIONS |