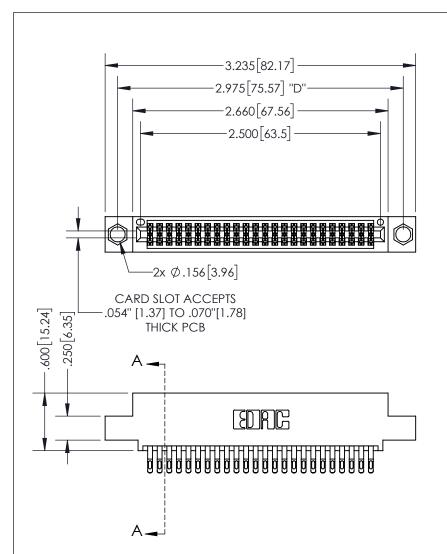

THIS IS A C.A.D. GENERATED DRAWING DO NOT MAKE MANUAL REVISIONS TO MASTER.

ISSUE NUMBER

(1)

ORIGINAL

.160 4.06 POINT OF CONTACT .330[8.38] -.370[9.4] **CARD SLOT** 

## SECTION A-A

<u>Contact Dimensions:</u> 555-Extender Board Bend (Code 500 Contacts) See Sheet 2 for Contact Code 555, 556, 558, 559, 560 Dimensions

INSULATOR MATERIAL: THERMOPLASTIC PBT, UL 94V-0 CONTACT MATERIAL; COPPER TIN ALLOY CONTACT PLATING: GOLD ON THE MATING AREA, TIN PLATING ON THE CONTACT TAILS, NICKEL UNDERPLATE

345/395 SERIES CARD EDGE CONNECTOR PART NUMBER: 395-048-555-504

YOUR CONNECTION TO QUALITY & SERVICE

**EDAC INC** TORONTO, ONTARIO CANADA

THESE DRAWINGS AND SPECIFICATIONS ARE THE PROPERTY OF EDAC INC.,AND SHALL NOT BE REPRODUCED, OR COPIED OR USED AS THE BASIS FOR THE MANUFACTURE OR SALE OF APPARATUS WITHOUT WRITTEN PERMISSION.

| ACAD REFERENCE NO.         |     | 345-ENG-MASTER |           |
|----------------------------|-----|----------------|-----------|
| DRAWN: R.STA.MONICA DATEMA |     | DATE:MA        | Y.16/2017 |
| CHECKED:                   |     | DATE:          |           |
| SCALE:                     | 1:1 | SHEET 1        | OF 2      |
| DRAWING NUMBER             |     | ISSUE          |           |
| 345-ENG-MASTER             |     |                | 1         |