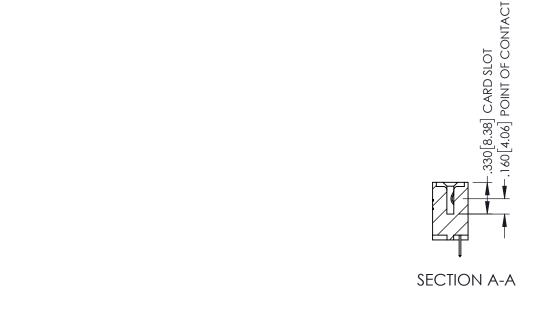

ACAD REFERENCE NO. 345-ENG-MASTER

1

<u>Contact Dimensions:</u>
520-P.C. Tail .030x.018(0.76x0.46) - Tail LG=.175(4.45)
.100 (2.54) Contact Spacing x .200 (5.08) Row Spacing

- INSULATOR MATERIAL: THERMOPLASTIC PBT BLACK, UL 94V-0
- CONTACT MATERIAL; COPPER TIN ALLOY CONTACT PLATING: GOLD ON THE MATING AREA, TIN PLATING ON THE CONTACT TAILS, NICKEL UNDERPLATE