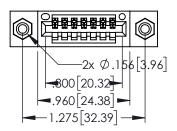

ACAD REFERENCE NO. 345-ENG-MASTER

1

<u>Contact Dimensions:</u>
520-P.C. Tail .030x.018(0.76x0.46) - Tail LG=.175(4.45)
.100 (2.54) Contact Spacing x .200 (5.08) Row Spacing

- INSULATOR MATERIAL: THERMOPLASTIC PBT BLACK, UL 94V-0
- CONTACT MATERIAL; COPPER TIN ALLOY CONTACT PLATING: GOLD ON THE MATING AREA, TIN PLATING ON THE CONTACT TAILS, NICKEL UNDERPLATE