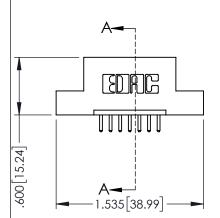

ACAD REFERENCE NO. 345-ENG-MASTER

1

<u>Contact Dimensions:</u>
520-P.C. Tail .030x.018(0.76x0.46) - Tail LG=.175(4.45)
.100 (2.54) Contact Spacing x .200 (5.08) Row Spacing

- INSULATOR MATERIAL: THERMOPLASTIC PBT BLACK, UL 94V-0
- CONTACT MATERIAL; COPPER TIN ALLOY CONTACT PLATING: GOLD ON THE MATING AREA, TIN PLATING ON THE CONTACT TAILS, NICKEL UNDERPLATE