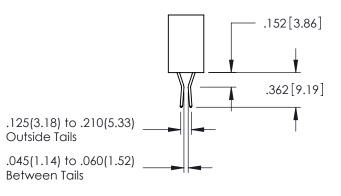

ACAD REFERENCE NO. 345-ENG-MASTER

1

<u>Contact Dimensions:</u>
520-P.C. Tail .030x.018(0.76x0.46) - Tail LG=.175(4.45)
.100 (2.54) Contact Spacing x .200 (5.08) Row Spacing

- INSULATOR MATERIAL: THERMOPLASTIC PBT BLACK, UL 94V-0
- CONTACT MATERIAL; COPPER TIN ALLOY CONTACT PLATING: GOLD ON THE MATING AREA, TIN PLATING ON THE CONTACT TAILS, NICKEL UNDERPLATE