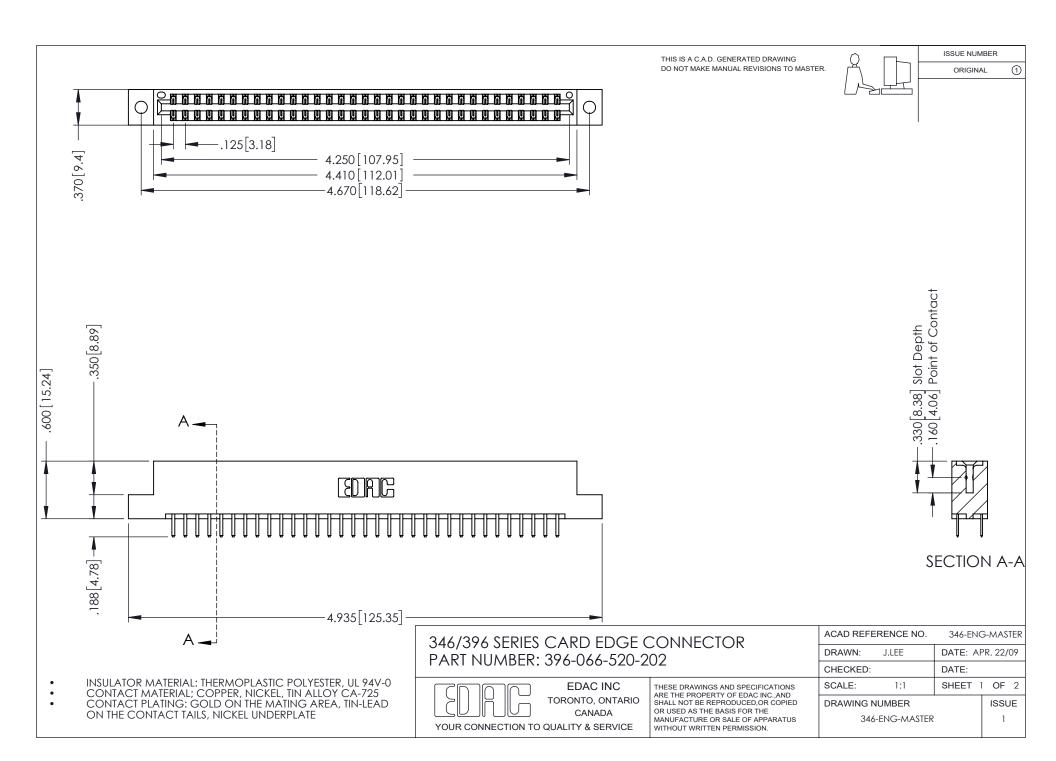

ISSUE NUMBER ORIGINAL

1

**Contact Code 555** 

**Contact Code 556** 

INSULATOR MATERIAL: THERMOPLASTIC POLYESTER, UL 94V-0 CONTACT MATERIAL; COPPER, NICKEL, TIN ALLOY CA-725 CONTACT PLATING: GOLD ON THE MATING AREA, TIN-LEAD

ON THE CONTACT TAILS, NICKEL UNDERPLATE

## 346/396 SERIES CARD EDGE CONNECTOR CONTACT CODE 555,556,558,559,560 DIMENSIONS

YOUR CONNECTION TO QUALITY & SERVICE

**EDAC INC** TORONTO, ONTARIO CANADA

THESE DRAWINGS AND SPECIFICATIONS ARE THE PROPERTY OF EDAC INC.,AND SHALL NOT BE REPRODUCED, OR COPIED OR USED AS THE BASIS FOR THE MANUFACTURE OR SALE OF APPARATUS WITHOUT WRITTEN PERMISSION.