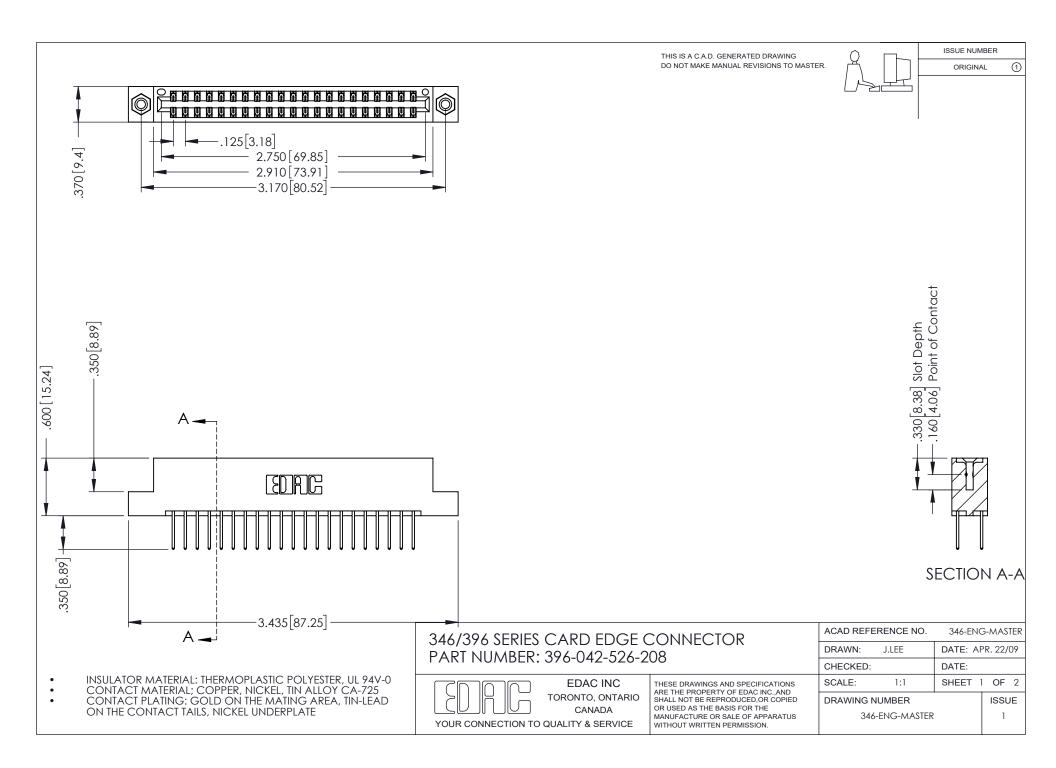

## **Contact Code 556**

INSULATOR MATERIAL: THERMOPLASTIC POLYESTER, UL 94V-0 CONTACT MATERIAL; COPPER, NICKEL, TIN ALLOY CA-725 CONTACT PLATING: GOLD ON THE MATING AREA, TIN-LEAD

ON THE CONTACT TAILS, NICKEL UNDERPLATE

## 346/396 SERIES CARD EDGE CONNECTOR CONTACT CODE 555,556,558,559,560 DIMENSIONS

YOUR CONNECTION TO QUALITY & SERVICE

**EDAC INC** TORONTO, ONTARIO CANADA

THESE DRAWINGS AND SPECIFICATIONS ARE THE PROPERTY OF EDAC INC.,AND SHALL NOT BE REPRODUCED, OR COPIED OR USED AS THE BASIS FOR THE MANUFACTURE OR SALE OF APPARATUS WITHOUT WRITTEN PERMISSION.