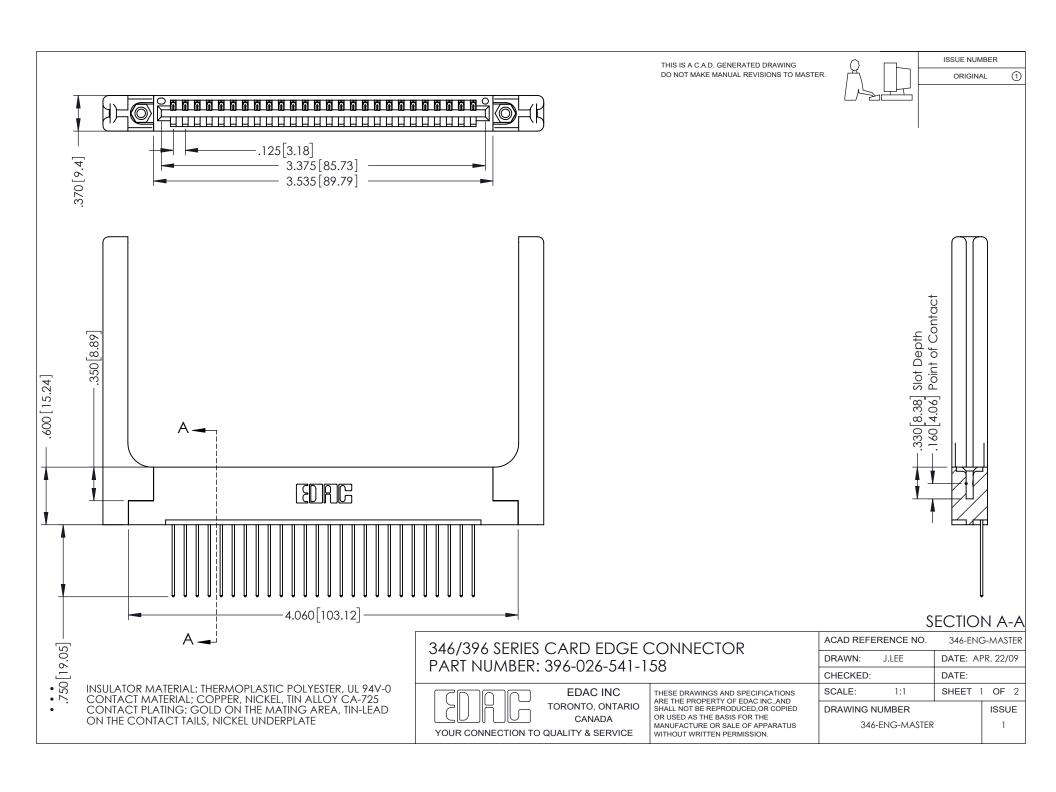

THIS IS A C.A.D. GENERATED DRAWING DO NOT MAKE MANUAL REVISIONS TO MASTER.

ORIGINAL 1

ISSUE NUMBER

**Contact Code 555** 

**Contact Code 556** 

INSULATOR MATERIAL: THERMOPLASTIC POLYESTER, UL 94V-0 CONTACT MATERIAL; COPPER, NICKEL, TIN ALLOY CA-725 CONTACT PLATING: GOLD ON THE MATING AREA, TIN-LEAD

ON THE CONTACT TAILS, NICKEL UNDERPLATE

## 346/396 SERIES CARD EDGE CONNECTOR CONTACT CODE 555,556,558,559,560 DIMENSIONS

YOUR CONNECTION TO QUALITY & SERVICE

**EDAC INC** TORONTO, ONTARIO CANADA

THESE DRAWINGS AND SPECIFICATIONS ARE THE PROPERTY OF EDAC INC.,AND SHALL NOT BE REPRODUCED, OR COPIED OR USED AS THE BASIS FOR THE MANUFACTURE OR SALE OF APPARATUS WITHOUT WRITTEN PERMISSION.

|   | ACAD REFERENCE NO. | 346-ENG-MASTER   |
|---|--------------------|------------------|
|   | DRAWN: J.LEE       | DATE: APR. 22/09 |
| ) | CHECKED:           | DATE:            |
|   | SCALE: 1:1         | SHEET 2 OF 2     |
|   | DRAWING NUMBER     | ISSUE            |
|   | 346-ENG-MASTER     | 1                |