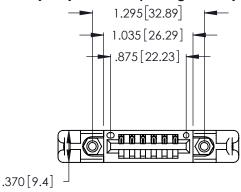

<u>Contact Dimensions:</u>
520-P.C. Tail .030x.018 (0.76x0.46) - Tail LG. = .175 (4.45) .125 (3.18) Contact Spacing x .250 (6.35) Row Spacing

- INSULATOR MATERIAL: THERMOPLASTIC POLYESTER, UL 94V-0 CONTACT MATERIAL; COPPER, NICKEL, TIN ALLOY CA-725
- CONTACT PLATING: GOLD ON THE MATING AREA, TIN-LEAD ON THE CONTACT TAILS, NICKEL UNDERPLATE

THIS IS A C.A.D. GENERATED DRAWING DO NOT MAKE MANUAL REVISIONS TO MASTER.

ISSUE NUMBER ORIGINAL 1

346/396 SERIES CARD EDGE CONNECTOR PART NUMBER: 396-006-520-158

**EDAC INC** TORONTO, ONTARIO CANADA

THESE DRAWINGS AND SPECIFICATIONS ARE THE PROPERTY OF EDAC INC., AND SHALL NOT BE REPRODUCED, OR COPIED OR USED AS THE BASIS FOR THE MANUFACTURE OR SALE OF APPARATUS WITHOUT WRITTEN PERMISSION.