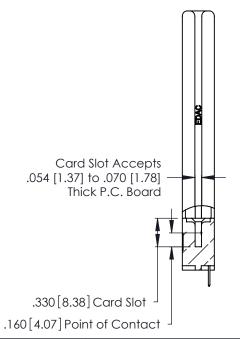

THIS IS A C.A.D. GENERATED DRAWING DO NOT MAKE MANUAL REVISIONS TO MASTER.

ISSUE NUMBER ORIGINAL 1

346/396 SERIES CARD EDGE CONNECTOR PART NUMBER: 396-006-520-158

**EDAC INC** TORONTO, ONTARIO CANADA

THESE DRAWINGS AND SPECIFICATIONS ARE THE PROPERTY OF EDAC INC., AND SHALL NOT BE REPRODUCED, OR COPIED OR USED AS THE BASIS FOR THE MANUFACTURE OR SALE OF APPARATUS WITHOUT WRITTEN PERMISSION.