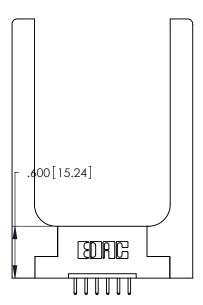

THIS IS A C.A.D. GENERATED DRAWING DO NOT MAKE MANUAL REVISIONS TO MASTER.

ISSUE NUMBER ORIGINAL 1

346/396 SERIES CARD EDGE CONNECTOR PART NUMBER: 396-006-520-158

**EDAC INC** TORONTO, ONTARIO CANADA

THESE DRAWINGS AND SPECIFICATIONS ARE THE PROPERTY OF EDAC INC., AND SHALL NOT BE REPRODUCED, OR COPIED OR USED AS THE BASIS FOR THE MANUFACTURE OR SALE OF APPARATUS WITHOUT WRITTEN PERMISSION.