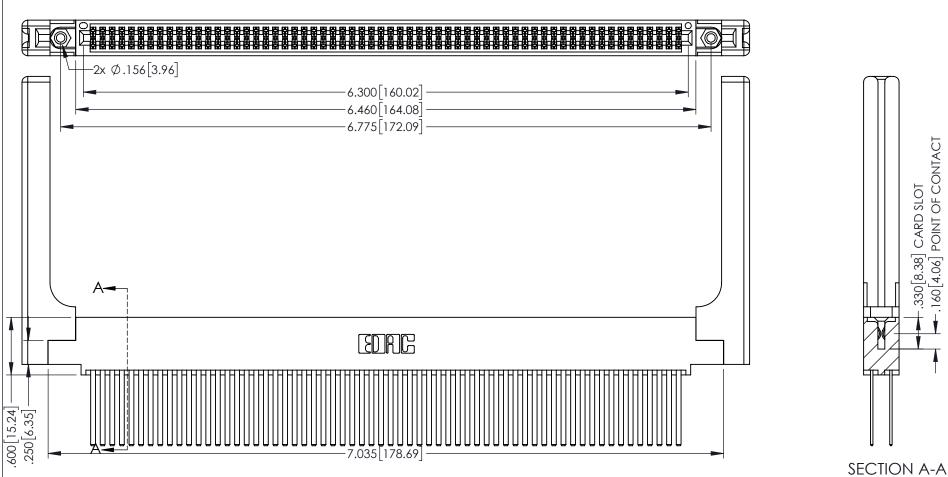

<u>Contact Dimensions:</u>
544-Wire Wrap .050x.025(1.27x0.64) - Tail LG=.750(19.05)
.100 (2.54) Contact Spacing x .200 (5.08) Row Spacing

1

INSULATOR MATERIAL: THERMOPLASTIC PBT BLACK, UL 94V-0

CONTACT MATERIAL; COPPER TIN ALLOY

CONTACT PLATING: GOLD ON THE MATING AREA, TIN PLATING ON THE CONTACT TAILS, NICKEL UNDERPLATE

345/395 SERIES CARD EDGE CONNECTOR PART NUMBER: 395-124-544-558

YOUR CONNECTION TO QUALITY & SERVICE

|                                                                                                                              | 0111 |
|------------------------------------------------------------------------------------------------------------------------------|------|
| THESE DRAWINGS AND SPECIFICATIONS ARE THE PROPERTY OF EDAC INCAND                                                            | SCA  |
| SHALL NOT BE REPRODUCED, OR COPIED OR USED AS THE BASIS FOR THE MANUFACTURE OR SALE OF APPARATUS WITHOUT WRITTEN PERMISSION. | DRA  |

| ACAD REFERENCE NO. 345-ENG-MASTER    |              |  |
|--------------------------------------|--------------|--|
| DRAWN: R.STA.MONICA DATE:MAY.16/2017 |              |  |
| CHECKED:                             | DATE:        |  |
| SCALE: 1:1                           | SHEET 1 OF 2 |  |
| DRAWING NUMBER                       | ISSUE        |  |