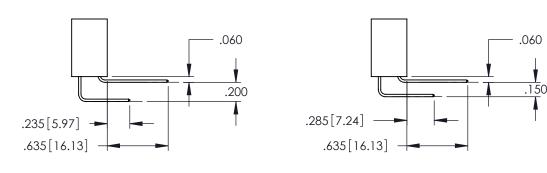

345-ENG-MASTER

**Contact Code 555** 

**Contact Code 556** 

.152[3.86] .362[9.19] .125(3.18) to .210(5.33) **Outside Tails** .045(1.14) to .060(1.52) Between Tails

**Contact Code 558** 

Contact Code 559

Contact Code 560

INSULATOR MATERIAL: THERMOPLASTIC POLYESTER, UL 94V-0 DAP MATERIAL AVAILABLE UPON REQUEST

CONTACT MATERIAL; COPPER ALLOY CONTACT PLATING: GOLD ON THE MATING AREA, TIN PLATING ON THE CONTACT TAILS, NICKEL UNDERPLATE

345/395 SERIES CARD EDGE CONNECTOR CONTACT CODE 555,556,558,559,560 DIMENSIONS

YOUR CONNECTION TO QUALITY & SERVICE

ACAD REFERENCE NO. 345-ENG-MASTER DATE:MAY.16/2017 DRAWN: R.STA.MONICA 1:1 SHEET 2 OF 2