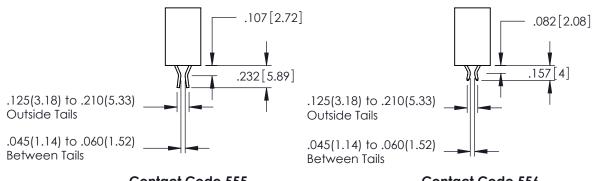

345-ENG-MASTER

**Contact Code 555** 

**Contact Code 556** 

.152[3.86] .362[9.19] .125(3.18) to .210(5.33) **Outside Tails** .045(1.14) to .060(1.52) Between Tails

**Contact Code 558** 

Contact Code 559

Contact Code 560

INSULATOR MATERIAL: THERMOPLASTIC POLYESTER, UL 94V-0 DAP MATERIAL AVAILABLE UPON REQUEST

CONTACT MATERIAL; COPPER ALLOY CONTACT PLATING: GOLD ON THE MATING AREA, TIN PLATING ON THE CONTACT TAILS, NICKEL UNDERPLATE

345/395 SERIES CARD EDGE CONNECTOR CONTACT CODE 555,556,558,559,560 DIMENSIONS

YOUR CONNECTION TO QUALITY & SERVICE

ACAD REFERENCE NO. 345-ENG-MASTER DATE:MAY.16/2017 DRAWN: R.STA.MONICA 1:1 SHEET 2 OF 2