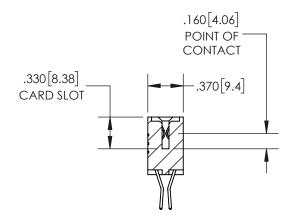

## SECTION A-A

<u>Contact Dimensions:</u> 560-Extender Board Bend (Code 523 Contacts) See Sheet 2 for Contact Code 555, 556, 558, 559, 560 Dimensions

INSULATOR MATERIAL: THERMOPLASTIC PBT, UL 94V-0 CONTACT MATERIAL; COPPER TIN ALLOY CONTACT PLATING: GOLD ON THE MATING AREA, TIN PLATING ON THE CONTACT TAILS, NICKEL UNDERPLATE