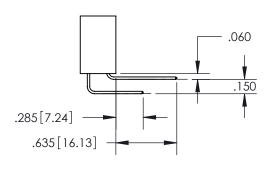

## SECTION A-A

<u>Contact Dimensions:</u> 560-Extender Board Bend (Code 523 Contacts) See Sheet 2 for Contact Code 555, 556, 558, 559, 560 Dimensions

INSULATOR MATERIAL: THERMOPLASTIC PBT, UL 94V-0 CONTACT MATERIAL; COPPER TIN ALLOY CONTACT PLATING: GOLD ON THE MATING AREA, TIN PLATING ON THE CONTACT TAILS, NICKEL UNDERPLATE

345/395 SERIES CARD EDGE CONNECTOR PART NUMBER: 395-016-560-804

YOUR CONNECTION TO QUALITY & SERVICE

**EDAC INC** TORONTO, ONTARIO CANADA

THESE DRAWINGS AND SPECIFICATIONS ARE THE PROPERTY OF EDAC INC., AND SHALL NOT BE REPRODUCED, OR COPIED OR USED AS THE BASIS FOR THE MANUFACTURE OR SALE OF APPARATUS WITHOUT WRITTEN PERMISSION.