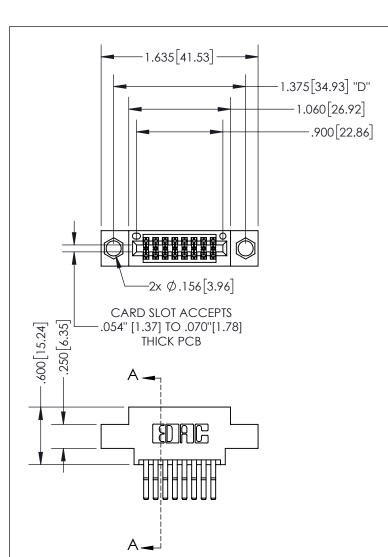

345/395 SERIES CARD EDGE CONNECTOR PART NUMBER: 395-016-560-804

YOUR CONNECTION TO QUALITY & SERVICE

**EDAC INC** TORONTO, ONTARIO CANADA

THESE DRAWINGS AND SPECIFICATIONS ARE THE PROPERTY OF EDAC INC., AND SHALL NOT BE REPRODUCED, OR COPIED OR USED AS THE BASIS FOR THE MANUFACTURE OR SALE OF APPARATUS WITHOUT WRITTEN PERMISSION.

## SECTION A-A

<u>Contact Dimensions:</u> 560-Extender Board Bend (Code 523 Contacts) See Sheet 2 for Contact Code 555, 556, 558, 559, 560 Dimensions

INSULATOR MATERIAL: THERMOPLASTIC PBT, UL 94V-0 CONTACT MATERIAL; COPPER TIN ALLOY CONTACT PLATING: GOLD ON THE MATING AREA, TIN PLATING ON THE CONTACT TAILS, NICKEL UNDERPLATE