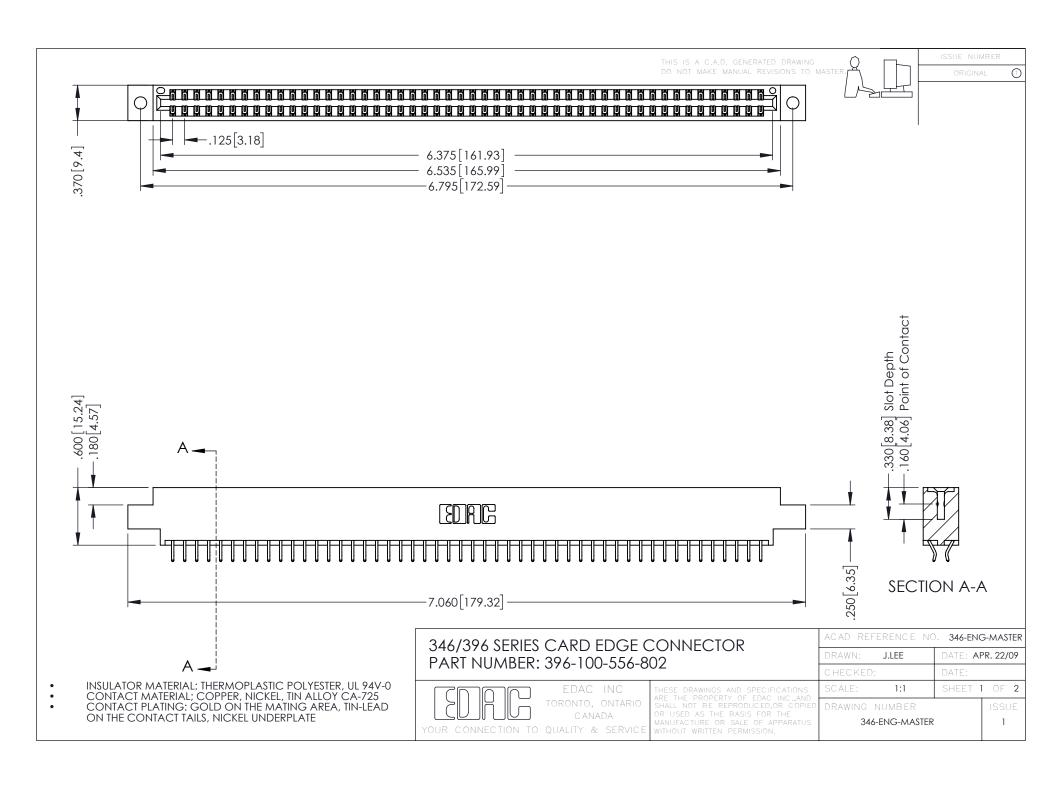

**Contact Code 555** 

**Contact Code 556** 

INSULATOR MATERIAL: THERMOPLASTIC POLYESTER, UL 94V-0 CONTACT MATERIAL; COPPER, NICKEL, TIN ALLOY CA-725

CONTACT PLATING: GOLD ON THE MATING AREA, TIN-LEAD ON THE CONTACT TAILS, NICKEL UNDERPLATE