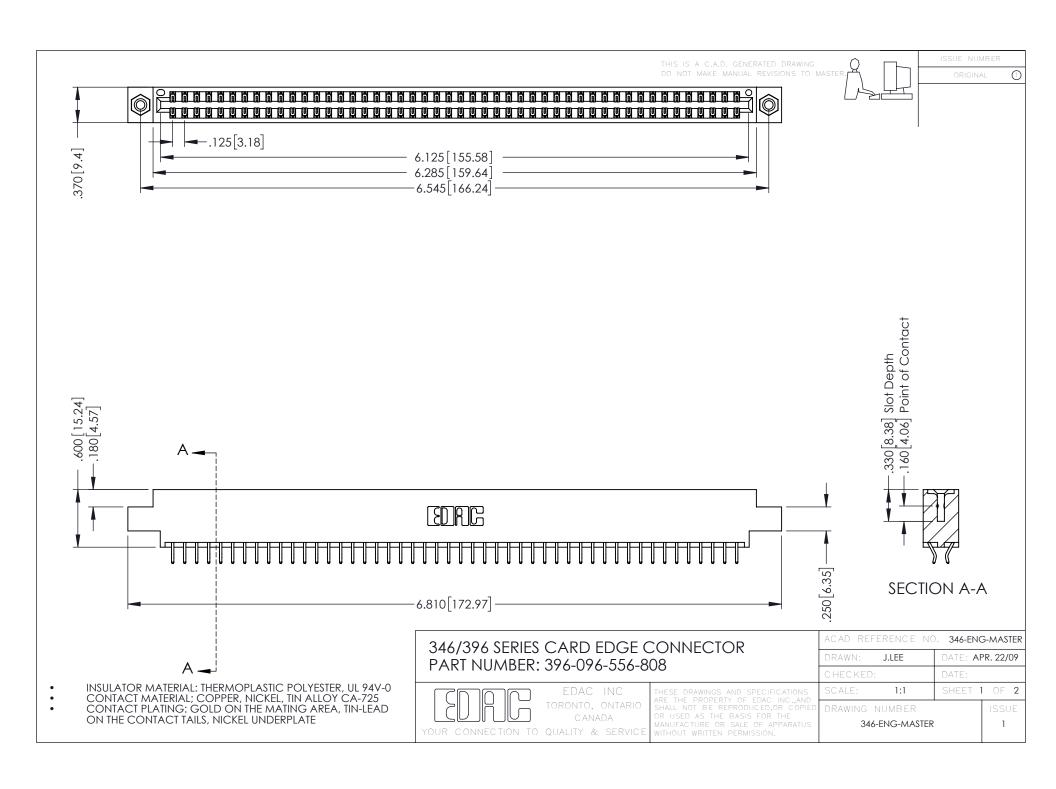

**Contact Code 555** 

**Contact Code 556** 

INSULATOR MATERIAL: THERMOPLASTIC POLYESTER, UL 94V-0 CONTACT MATERIAL; COPPER, NICKEL, TIN ALLOY CA-725

CONTACT PLATING: GOLD ON THE MATING AREA, TIN-LEAD ON THE CONTACT TAILS, NICKEL UNDERPLATE