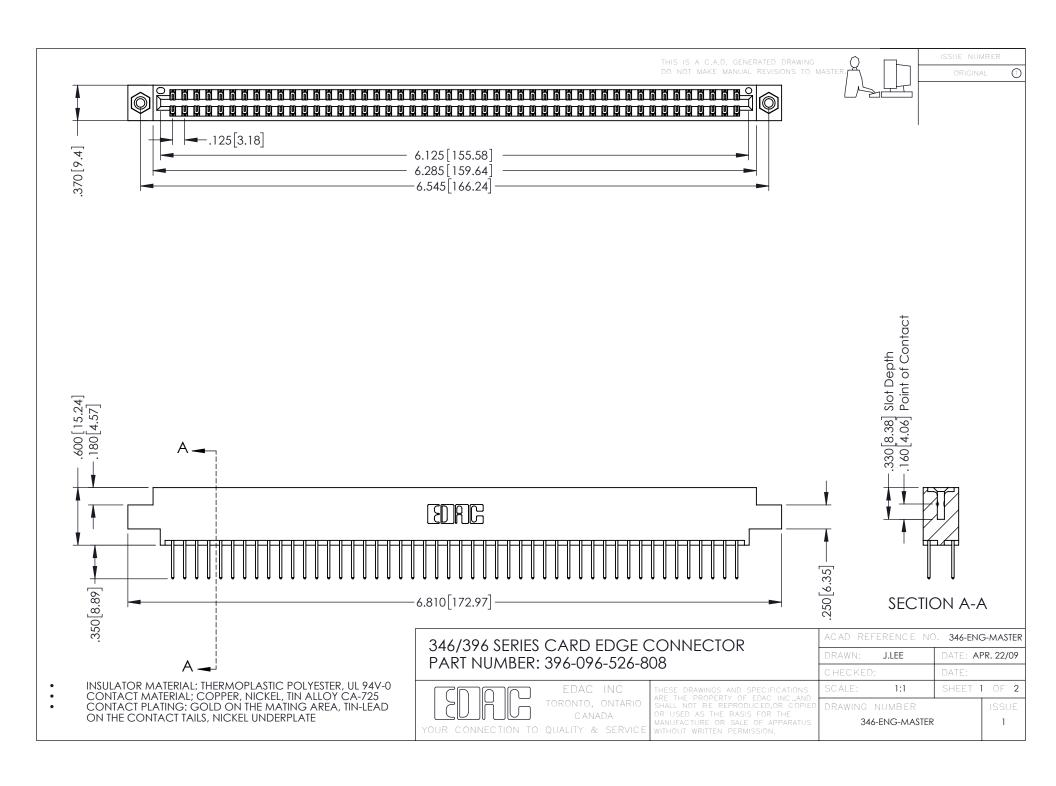

**Contact Code 555** 

**Contact Code 556** 

INSULATOR MATERIAL: THERMOPLASTIC POLYESTER, UL 94V-0 CONTACT MATERIAL; COPPER, NICKEL, TIN ALLOY CA-725

CONTACT PLATING: GOLD ON THE MATING AREA, TIN-LEAD ON THE CONTACT TAILS, NICKEL UNDERPLATE