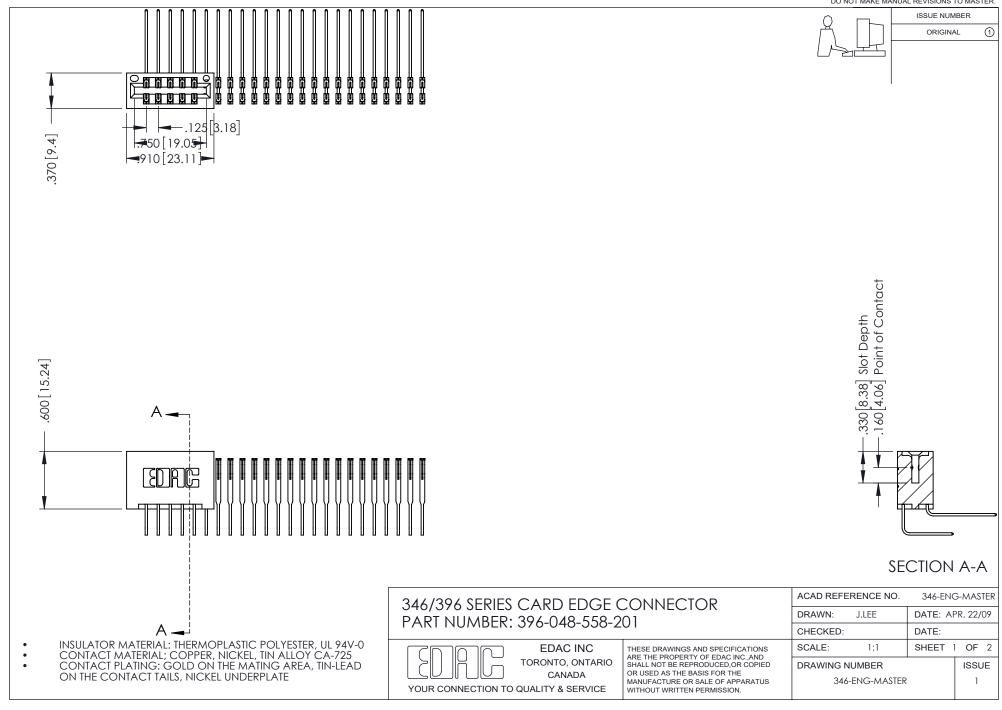

## **Contact Code 556**

INSULATOR MATERIAL: THERMOPLASTIC POLYESTER, UL 94V-0 CONTACT MATERIAL; COPPER, NICKEL, TIN ALLOY CA-725 CONTACT PLATING: GOLD ON THE MATING AREA, TIN-LEAD

ON THE CONTACT TAILS, NICKEL UNDERPLATE

## 346/396 SERIES CARD EDGE CONNECTOR CONTACT CODE 555,556,558,559,560 DIMENSIONS

YOUR CONNECTION TO QUALITY & SERVICE

**EDAC INC** TORONTO, ONTARIO CANADA

THESE DRAWINGS AND SPECIFICATIONS ARE THE PROPERTY OF EDAC INC.,AND SHALL NOT BE REPRODUCED, OR COPIED OR USED AS THE BASIS FOR THE MANUFACTURE OR SALE OF APPARATUS WITHOUT WRITTEN PERMISSION.