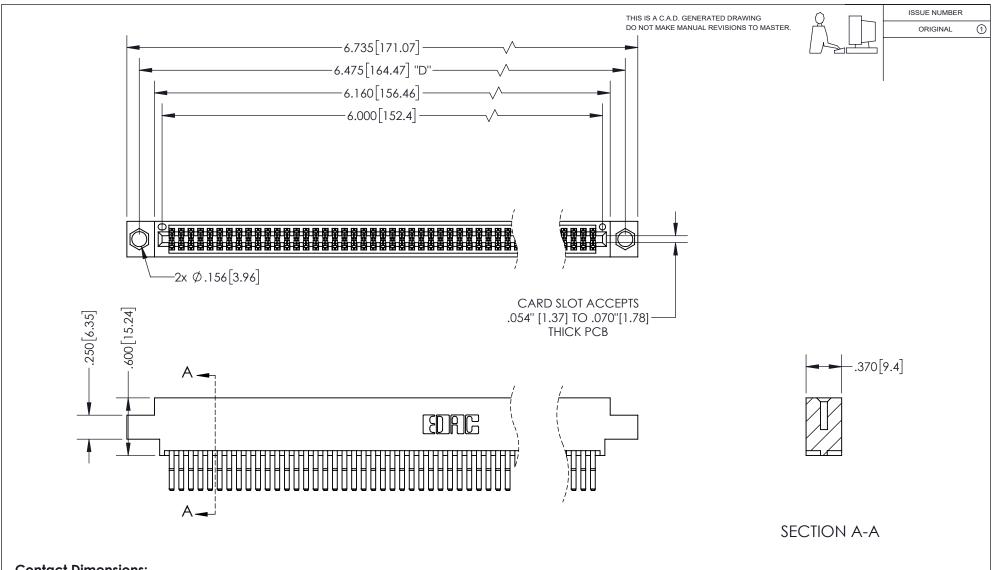

<u>Contact Dimensions:</u> 560-Extender Board Bend (Code 523 Contacts) See Sheet 2 for Contact Code 555, 556, 558, 559, 560 Dimensions

INSULATOR MATERIAL: THERMOPLASTIC PBT, UL 94V-0 CONTACT MATERIAL; COPPER TIN ALLOY CONTACT PLATING: GOLD ON THE MATING AREA, TIN PLATING ON THE CONTACT TAILS, NICKEL UNDERPLATE

## 345/395 SERIES CARD EDGE CONNECTOR PART NUMBER: 395-118-560-804

YOUR CONNECTION TO QUALITY & SERVICE

**EDAC INC** TORONTO, ONTARIO CANADA

THESE DRAWINGS AND SPECIFICATIONS ARE THE PROPERTY OF EDAC INC.,AND SHALL NOT BE REPRODUCED, OR COPIED OR USED AS THE BASIS FOR THE MANUFACTURE OR SALE OF APPARATUS WITHOUT WRITTEN PERMISSION.

| ACAD REFERENCE NO.  |        | 345-ENG-MASTER   |       |
|---------------------|--------|------------------|-------|
| DRAWN: R.STA.MONICA |        | DATE:MAY.16/2017 |       |
| CHECKED:            |        | DATE:            |       |
| SCALE:              | 1:1    | SHEET            | OF 2  |
| DRAWING             | NUMBER |                  | ISSUE |
| 345-ENG-MASTER      |        |                  | 1     |