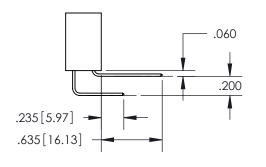

ORIGINAL 1

ISSUE NUMBER

**Contact Code 558** 

## **Contact Code 559**

Contact Code 560

- INSULATOR MATERIAL: THERMOPLASTIC POLYESTER, UL 94V-0
- DAP MATERIAL AVAILABLE UPON REQUEST
- CONTACT MATERIAL; COPPER ALLOY

CONTACT PLATING: GOLD ON THE MATING AREA, TIN PLATING ON THE CONTACT TAILS, NICKEL UNDERPLATE

\*FOR ALL OTHER SPECIFICATIONS REFER TO SHEET 3\*