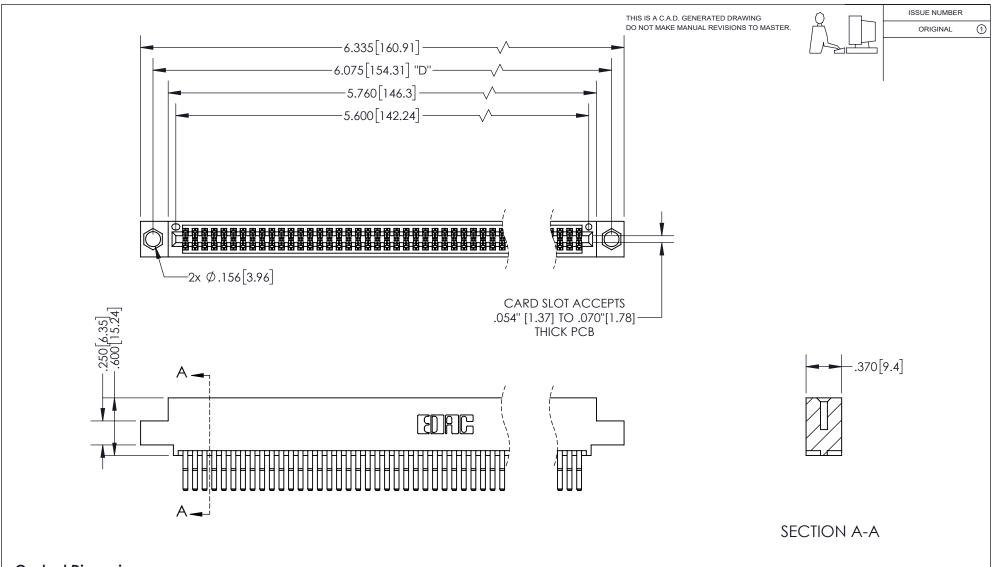

<u>Contact Dimensions:</u> 560-Extender Board Bend (Code 523 Contacts) See Sheet 2 for Contact Code 555, 556, 558, 559, 560 Dimensions

INSULATOR MATERIAL: THERMOPLASTIC PBT, UL 94V-0 CONTACT MATERIAL; COPPER TIN ALLOY CONTACT PLATING: GOLD ON THE MATING AREA, TIN PLATING ON THE CONTACT TAILS, NICKEL UNDERPLATE

345/395 SERIES CARD EDGE CONNECTOR PART NUMBER: 395-110-560-504

YOUR CONNECTION TO QUALITY & SERVICE

**EDAC INC** TORONTO, ONTARIO CANADA

THESE DRAWINGS AND SPECIFICATIONS ARE THE PROPERTY OF EDAC INC.,AND SHALL NOT BE REPRODUCED, OR COPIED OR USED AS THE BASIS FOR THE MANUFACTURE OR SALE OF APPARATUS WITHOUT WRITTEN PERMISSION.

| ACAD REFERENCE NO.  | 345-ENG-MASTER   |
|---------------------|------------------|
| DRAWN: R.STA.MONICA | DATE:MAY.16/2017 |
| CHECKED:            | DATE:            |
| SCALE: 1:1          | SHEET 1 OF 2     |
| DRAWING NUMBER      | ISSUE            |
| 345-ENG-MASTER      | 1                |