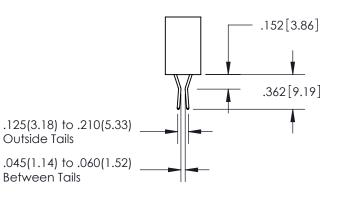

<u>Contact Dimensions:</u> 560-Extender Board Bend (Code 523 Contacts) See Sheet 2 for Contact Code 555, 556, 558, 559, 560 Dimensions

INSULATOR MATERIAL: THERMOPLASTIC PBT, UL 94V-0 CONTACT MATERIAL; COPPER TIN ALLOY CONTACT PLATING: GOLD ON THE MATING AREA, TIN PLATING ON THE CONTACT TAILS, NICKEL UNDERPLATE