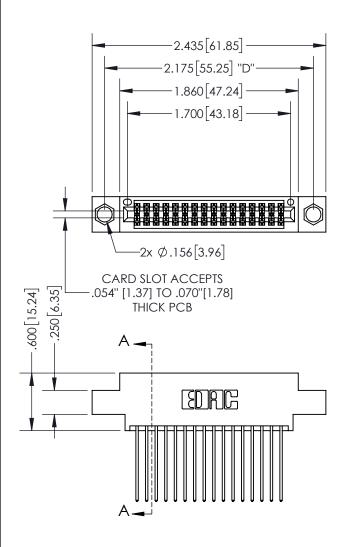

<u>Contact Dimensions:</u> 541-Wire Wrap .025 Sq.(0.64 Sq.) - Tail LG=.750(19.05) .100 (2.54) Contact Spacing x .200 (5.08) Row Spacing

INSULATOR MATERIAL: THERMOPLASTIC PBT, UL 94V-0 CONTACT MATERIAL; COPPER TIN ALLOY CONTACT PLATING: GOLD ON THE MATING AREA, TIN PLATING ON THE CONTACT TAILS, NICKEL UNDERPLATE

THIS IS A C.A.D. GENERATED DRAWING DO NOT MAKE MANUAL REVISIONS TO MASTER.

ISSUE NUMBER ORIGINAL 1

SECTION A-A

345/395 SERIES CARD EDGE CONNECTOR PART NUMBER: 395-032-541-804

**EDAC INC** TORONTO, ONTARIO CANADA

THESE DRAWINGS AND SPECIFICATIONS ARE THE PROPERTY OF EDAC INC.,AND SHALL NOT BE REPRODUCED, OR COPIED OR USED AS THE BASIS FOR THE MANUFACTURE OR SALE OF APPARATUS WITHOUT WRITTEN PERMISSION.

| ACAD REFERENCE NO.  | 345-ENG-MASTE  | R  |
|---------------------|----------------|----|
| DRAWN: R.STA.MONICA | DATE:MAY.16/20 | 17 |
| CHECKED:            | DATE:          |    |
| SCALE: 1:1          | SHEET 1 OF     | 2  |
| DRAWING NUMBER      | ISSUE          | =  |
| 345-ENG-MASTER      | 1              |    |
|                     |                |    |