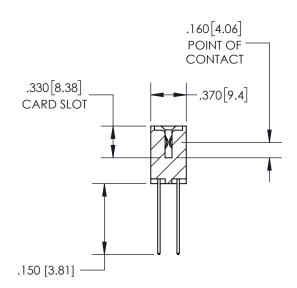

ISSUE NUMBER

ORIGINAL

1

**Contact Code 558** 

**Contact Code 559** 

**Contact Code 560** 

| 345/395 SERIES CARD EDGE CONNECTOR          |
|---------------------------------------------|
| CONTACT CODE 555,556,558,559,560 DIMENSIONS |

**EDAC INC** TORONTO, ONTARIO CANADA

THESE DRAWINGS AND SPECIFICATIONS ARE THE PROPERTY OF EDAC INC., AND SHALL NOT BE REPRODUCED, OR COPIED OR USED AS THE BASIS FOR THE MANUFACTURE OR SALE OF APPARATUS WITHOUT WRITTEN PERMISSION.

|  | ACAD REFERENCE NO.  | 345-ENG-MASTER   |
|--|---------------------|------------------|
|  | DRAWN: R.STA.MONICA | DATE:MAY.16/2017 |
|  | CHECKED:            | DATE:            |
|  | SCALE: 1:1          | SHEET 2 OF 2     |
|  | DRAWING NUMBER      | ISSUE            |
|  | 345-ENG-MASTER      | 1                |