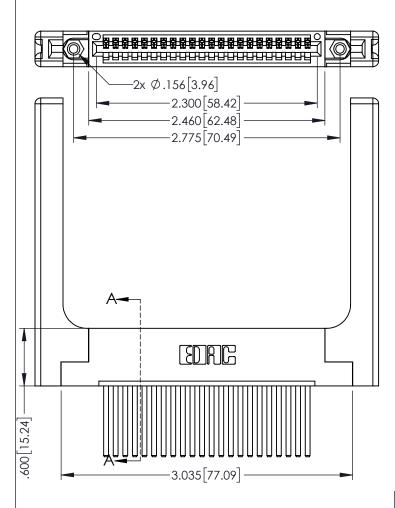

<u>Contact Dimensions:</u>
544-Wire Wrap .050x.025(1.27x0.64) - Tail LG=.750(19.05)
.100 (2.54) Contact Spacing x .200 (5.08) Row Spacing

THIS IS A C.A.D. GENERATED DRAWING DO NOT MAKE MANUAL REVISIONS TO MAST

ODICINIAL

330[8.38] CARD SLOT 160[4.06] POINT OF CONTACT 1

ER.

INSULATOR MATERIAL: THERMOPLASTIC PBT BLACK, UL 94V-0

 CONTACT MATERIAL; COPPER TIN ALLOY
 CONTACT PLATING: GOLD ON THE MATING AREA, TIN PLATING ON THE CONTACT TAILS, NICKEL UNDERPLATE

| 345/395 SERIES CARD EDGE CONNECTOR |
|------------------------------------|
| PART NUMBER: 395-022-544-158       |

TORONTO, ONTARIO CANADA

YOUR CONNECTION TO QUALITY & SERVICE WITHOUT W

|   |                                                                                                             | l |
|---|-------------------------------------------------------------------------------------------------------------|---|
|   | THESE DRAWINGS AND SPECIFICATIONS<br>ARE THE PROPERTY OF EDAC INC.,AND<br>SHALL NOT BE REPRODUCED,OR COPIED |   |
| ı | OR USED AS THE BASIS FOR THE<br>MANUFACTURE OR SALE OF APPARATUS<br>WITHOUT WRITTEN PERMISSION.             |   |

| ACAD REFERENCE NO. 345-ENG-MASTER    |         |       |  |  |
|--------------------------------------|---------|-------|--|--|
| DRAWN: R.STA.MONICA DATE:MAY.16/2017 |         |       |  |  |
| CHECKED:                             | DATE:   |       |  |  |
| SCALE: 1:1                           | SHEET 1 | OF 2  |  |  |
| DRAWING NUMBER                       |         | ISSUE |  |  |
| 345-ENG-MASTER                       |         | 1     |  |  |