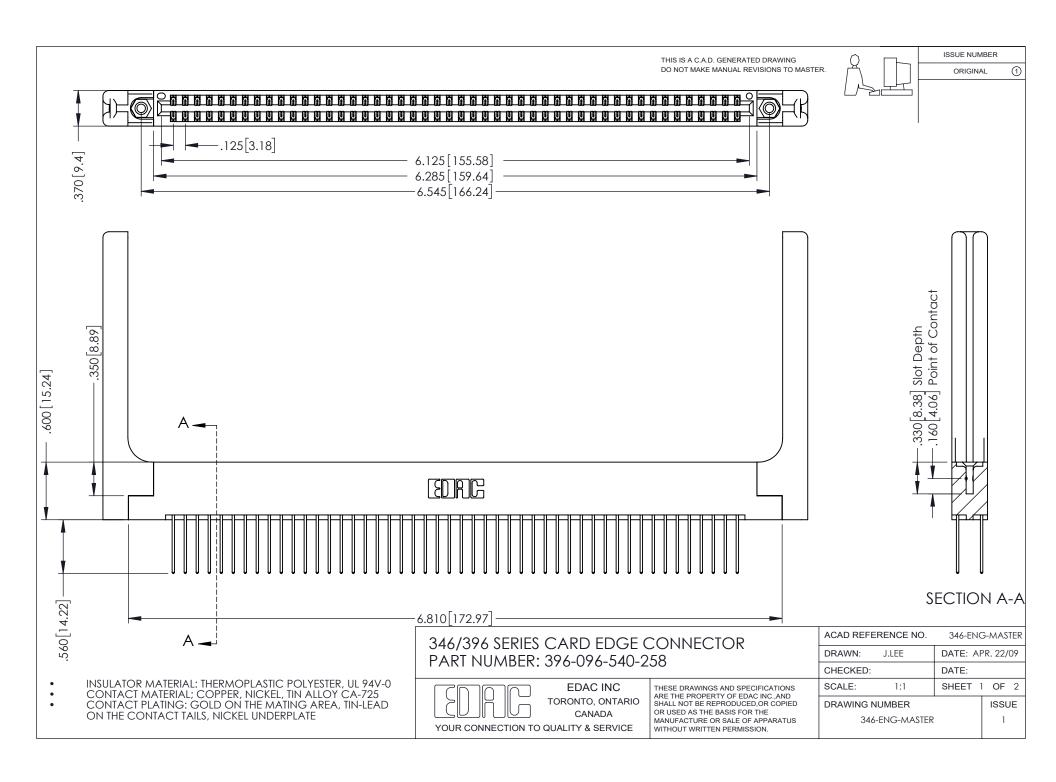

## **Contact Code 556**

INSULATOR MATERIAL: THERMOPLASTIC POLYESTER, UL 94V-0 CONTACT MATERIAL; COPPER, NICKEL, TIN ALLOY CA-725 CONTACT PLATING: GOLD ON THE MATING AREA, TIN-LEAD

ON THE CONTACT TAILS, NICKEL UNDERPLATE

## 346/396 SERIES CARD EDGE CONNECTOR CONTACT CODE 555,556,558,559,560 DIMENSIONS

YOUR CONNECTION TO QUALITY & SERVICE

**EDAC INC** TORONTO, ONTARIO CANADA

THESE DRAWINGS AND SPECIFICATIONS ARE THE PROPERTY OF EDAC INC.,AND SHALL NOT BE REPRODUCED, OR COPIED OR USED AS THE BASIS FOR THE MANUFACTURE OR SALE OF APPARATUS WITHOUT WRITTEN PERMISSION.