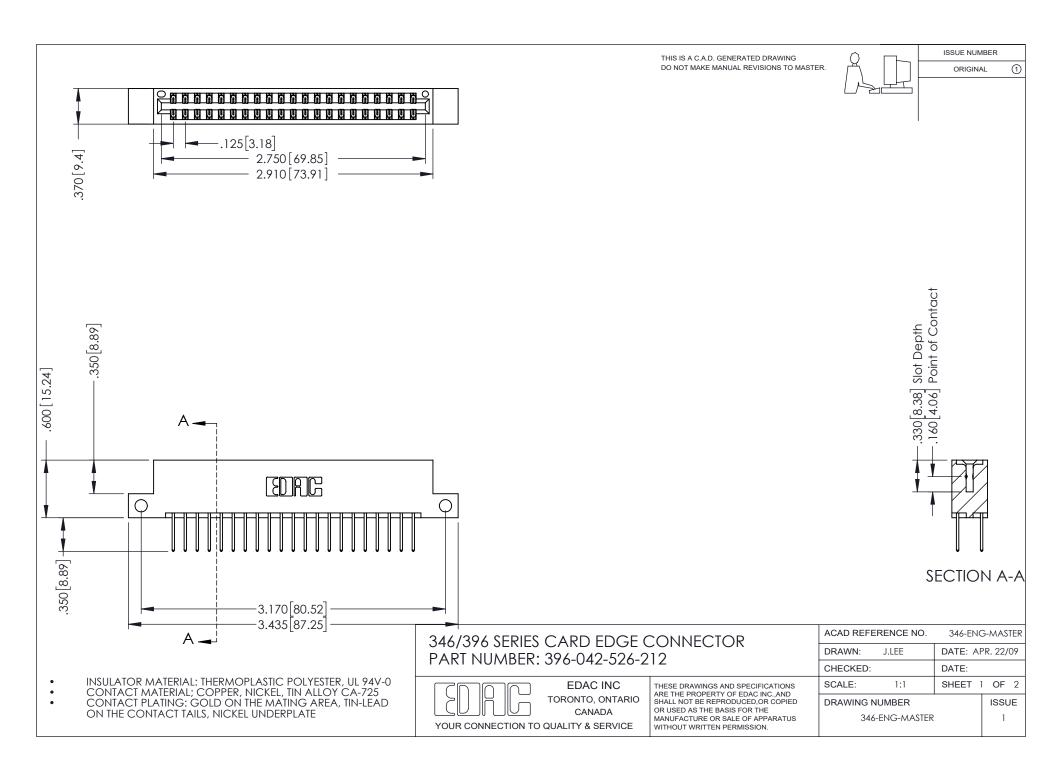

## **Contact Code 556**

INSULATOR MATERIAL: THERMOPLASTIC POLYESTER, UL 94V-0 CONTACT MATERIAL; COPPER, NICKEL, TIN ALLOY CA-725 CONTACT PLATING: GOLD ON THE MATING AREA, TIN-LEAD

ON THE CONTACT TAILS, NICKEL UNDERPLATE

## 346/396 SERIES CARD EDGE CONNECTOR CONTACT CODE 555,556,558,559,560 DIMENSIONS

YOUR CONNECTION TO QUALITY & SERVICE

**EDAC INC** TORONTO, ONTARIO CANADA

THESE DRAWINGS AND SPECIFICATIONS ARE THE PROPERTY OF EDAC INC.,AND SHALL NOT BE REPRODUCED, OR COPIED OR USED AS THE BASIS FOR THE MANUFACTURE OR SALE OF APPARATUS WITHOUT WRITTEN PERMISSION.