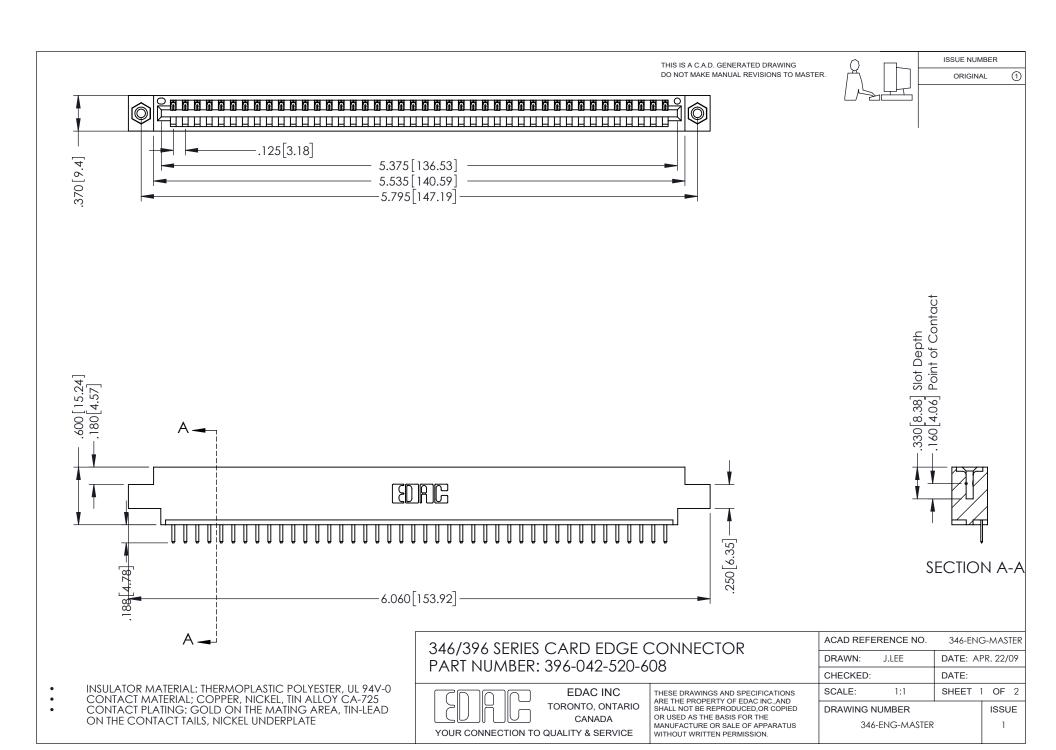

## **Contact Code 556**

INSULATOR MATERIAL: THERMOPLASTIC POLYESTER, UL 94V-0 CONTACT MATERIAL; COPPER, NICKEL, TIN ALLOY CA-725 CONTACT PLATING: GOLD ON THE MATING AREA, TIN-LEAD

ON THE CONTACT TAILS, NICKEL UNDERPLATE

## 346/396 SERIES CARD EDGE CONNECTOR CONTACT CODE 555,556,558,559,560 DIMENSIONS

YOUR CONNECTION TO QUALITY & SERVICE

**EDAC INC** TORONTO, ONTARIO CANADA

THESE DRAWINGS AND SPECIFICATIONS ARE THE PROPERTY OF EDAC INC.,AND SHALL NOT BE REPRODUCED, OR COPIED OR USED AS THE BASIS FOR THE MANUFACTURE OR SALE OF APPARATUS WITHOUT WRITTEN PERMISSION.