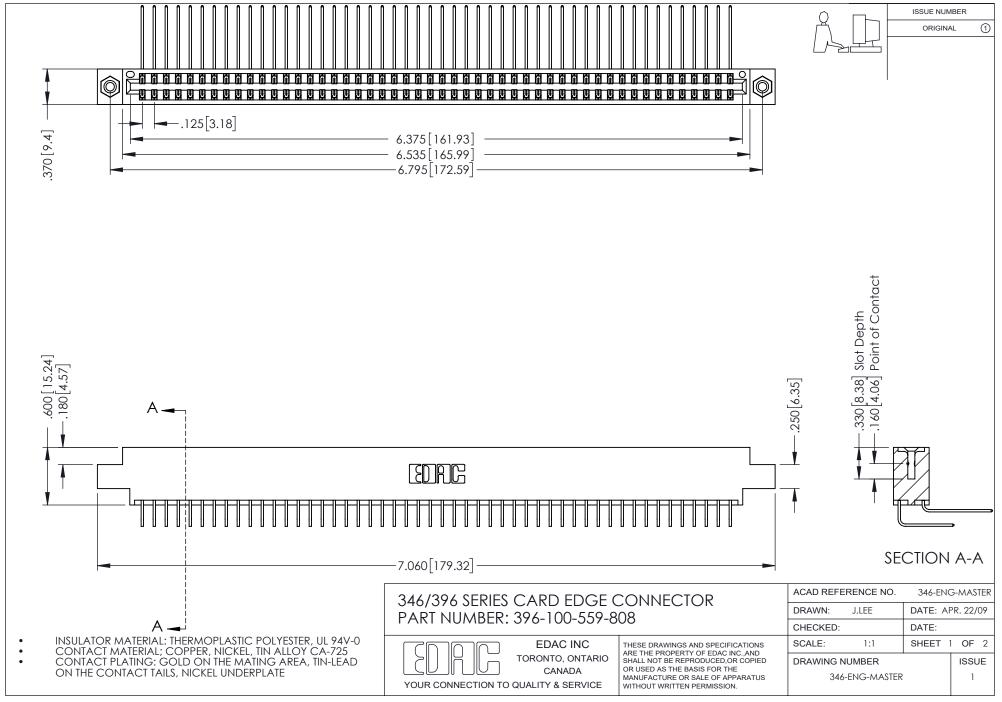

## **Contact Code 556**

INSULATOR MATERIAL: THERMOPLASTIC POLYESTER, UL 94V-0 CONTACT MATERIAL; COPPER, NICKEL, TIN ALLOY CA-725 CONTACT PLATING: GOLD ON THE MATING AREA, TIN-LEAD

ON THE CONTACT TAILS, NICKEL UNDERPLATE

## 346/396 SERIES CARD EDGE CONNECTOR CONTACT CODE 555,556,558,559,560 DIMENSIONS

YOUR CONNECTION TO QUALITY & SERVICE

**EDAC INC** TORONTO, ONTARIO CANADA

THESE DRAWINGS AND SPECIFICATIONS ARE THE PROPERTY OF EDAC INC.,AND SHALL NOT BE REPRODUCED, OR COPIED OR USED AS THE BASIS FOR THE MANUFACTURE OR SALE OF APPARATUS WITHOUT WRITTEN PERMISSION.