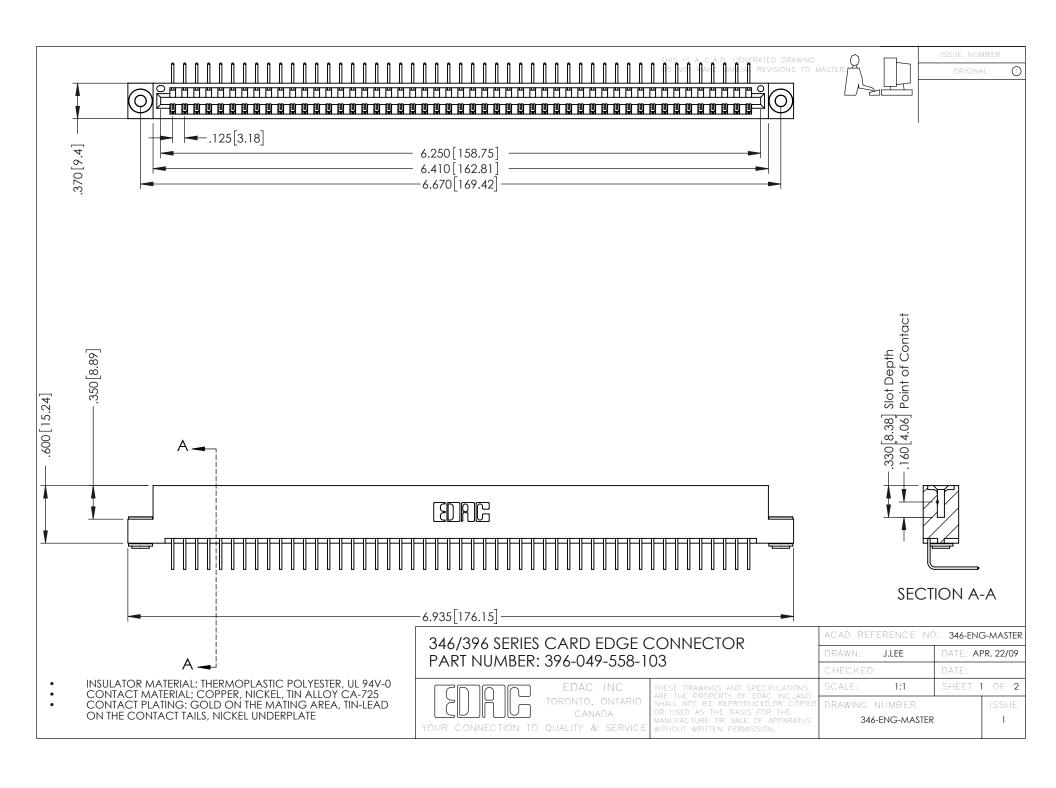

**Contact Code 555** 

**Contact Code 556** 

INSULATOR MATERIAL: THERMOPLASTIC POLYESTER, UL 94V-0 CONTACT MATERIAL; COPPER, NICKEL, TIN ALLOY CA-725

CONTACT PLATING: GOLD ON THE MATING AREA, TIN-LEAD ON THE CONTACT TAILS, NICKEL UNDERPLATE