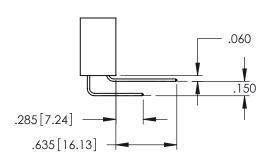

<u>Contact Dimensions:</u>
521-P.C. Tail .025 Sq.(0.64 Sq.) - Tail LG=.150(3.81)
.100 (2.54) Contact Spacing x .200 (5.08) Row Spacing

THIS IS A C.A.D. GENERATED DRAWING
DO NOT MAKE MANUAL REVISIONS TO MAS