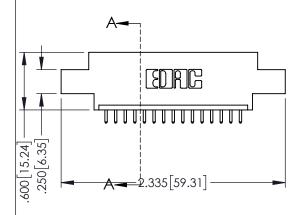

<u>Contact Dimensions:</u>
521-P.C. Tail .025 Sq.(0.64 Sq.) - Tail LG=.150(3.81)
.100 (2.54) Contact Spacing x .200 (5.08) Row Spacing

THIS IS A C.A.D. GENERATED DRAWING
DO NOT MAKE MANUAL REVISIONS TO MAS