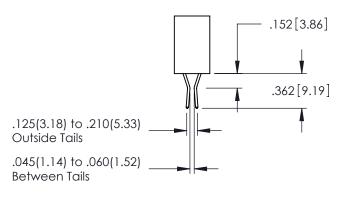

<u>Contact Dimensions:</u>
521-P.C. Tail .025 Sq.(0.64 Sq.) - Tail LG=.150(3.81)
.100 (2.54) Contact Spacing x .200 (5.08) Row Spacing

THIS IS A C.A.D. GENERATED DRAWING
DO NOT MAKE MANUAL REVISIONS TO MAS