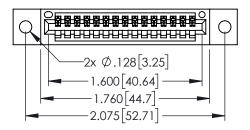

<u>Contact Dimensions:</u>
521-P.C. Tail .025 Sq.(0.64 Sq.) - Tail LG=.150(3.81)
.100 (2.54) Contact Spacing x .200 (5.08) Row Spacing

THIS IS A C.A.D. GENERATED DRAWING
DO NOT MAKE MANUAL REVISIONS TO MAS