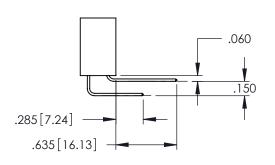

<u>Contact Dimensions:</u>
521-P.C. Tail .025 Sq.(0.64 Sq.) - Tail LG=.150(3.81)
.100 (2.54) Contact Spacing x .200 (5.08) Row Spacing

.330[8.38] CARD SLOT .160[4.06] POINT OF CONTACT

[3.81]

1

INSULATOR MATERIAL: THERMOPLASTIC PBT BLACK, UL 94V-0

CONTACT MATERIAL; COPPER TIN ALLOY CONTACT PLATING: GOLD ON THE MATING AREA, TIN PLATING ON THE CONTACT TAILS, NICKEL UNDERPLATE

| 345/395 SERIES CARD EDGE CONNECTOR |
|------------------------------------|
| PART NUMBER: 395-015-521-101       |