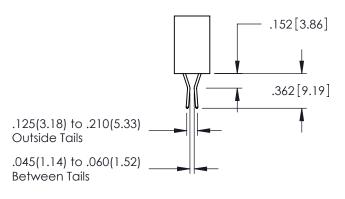

**SECTION A-A** 

**Contact Code 558** 

Contact Code 559

**Contact Code 560** 

INSULATOR MATERIAL: THERMOPLASTIC POLYESTER, UL 94V-0

DAP MATERIAL AVAILABLE UPON REQUEST

CONTACT MATERIAL; COPPER ALLOY CONTACT PLATING: GOLD ON THE MATING AREA, TIN PLATING ON THE CONTACT TAILS, NICKEL UNDERPLATE

## 345/395 SERIES CARD EDGE CONNECTOR CONTACT CODE 555,556,558,559,560 DIMENSIONS

YOUR CONNECTION TO QUALITY & SERVICE

|   | ACAD REFERENCE NO. 345-ENG-MASTER |                          |  |  |  |
|---|-----------------------------------|--------------------------|--|--|--|
|   | DRAWN: R.STA.MONICA               | DATE: <b>MAY.16/2017</b> |  |  |  |
| • | CHECKED:                          | DATE:                    |  |  |  |
|   | SCALE: 1:1                        | SHEET 2 OF 2             |  |  |  |
| D | DRAWING NUMBER                    | ISSUE                    |  |  |  |