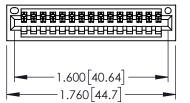

<u>Contact Dimensions:</u>
521-P.C. Tail .025 Sq.(0.64 Sq.) - Tail LG=.150(3.81)
.100 (2.54) Contact Spacing x .200 (5.08) Row Spacing

.330[8.38] CARD SLOT .160[4.06] POINT OF CONTACT

[3.81]

1

INSULATOR MATERIAL: THERMOPLASTIC PBT BLACK, UL 94V-0