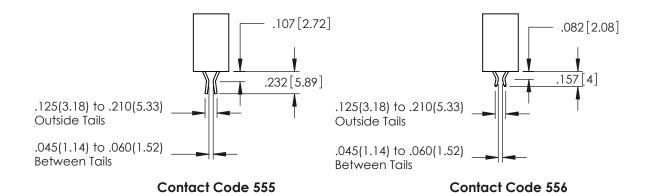

**SECTION A-A** 

**Contact Code 558** 

Contact Code 559

**Contact Code 560** 

INSULATOR MATERIAL: THERMOPLASTIC POLYESTER, UL 94V-0

DAP MATERIAL AVAILABLE UPON REQUEST

CONTACT MATERIAL; COPPER ALLOY CONTACT PLATING: GOLD ON THE MATING AREA, TIN PLATING ON THE CONTACT TAILS, NICKEL UNDERPLATE

## 345/395 SERIES CARD EDGE CONNECTOR CONTACT CODE 555,556,558,559,560 DIMENSIONS

YOUR CONNECTION TO QUALITY & SERVICE

|   | ACAD REFERENCE NO. 345-ENG-MASTER |                          |  |  |  |
|---|-----------------------------------|--------------------------|--|--|--|
|   | DRAWN: R.STA.MONICA               | DATE: <b>MAY.16/2017</b> |  |  |  |
| • | CHECKED:                          | DATE:                    |  |  |  |
|   | SCALE: 1:1                        | SHEET 2 OF 2             |  |  |  |
| D | DRAWING NUMBER                    | ISSUE                    |  |  |  |