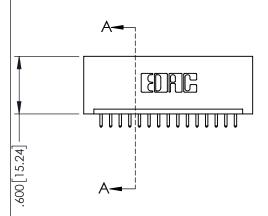

**SECTION A-A** 

**Contact Code 558** 

Contact Code 559

**Contact Code 560** 

INSULATOR MATERIAL: THERMOPLASTIC POLYESTER, UL 94V-0

DAP MATERIAL AVAILABLE UPON REQUEST

CONTACT MATERIAL; COPPER ALLOY CONTACT PLATING: GOLD ON THE MATING AREA, TIN PLATING ON THE CONTACT TAILS, NICKEL UNDERPLATE