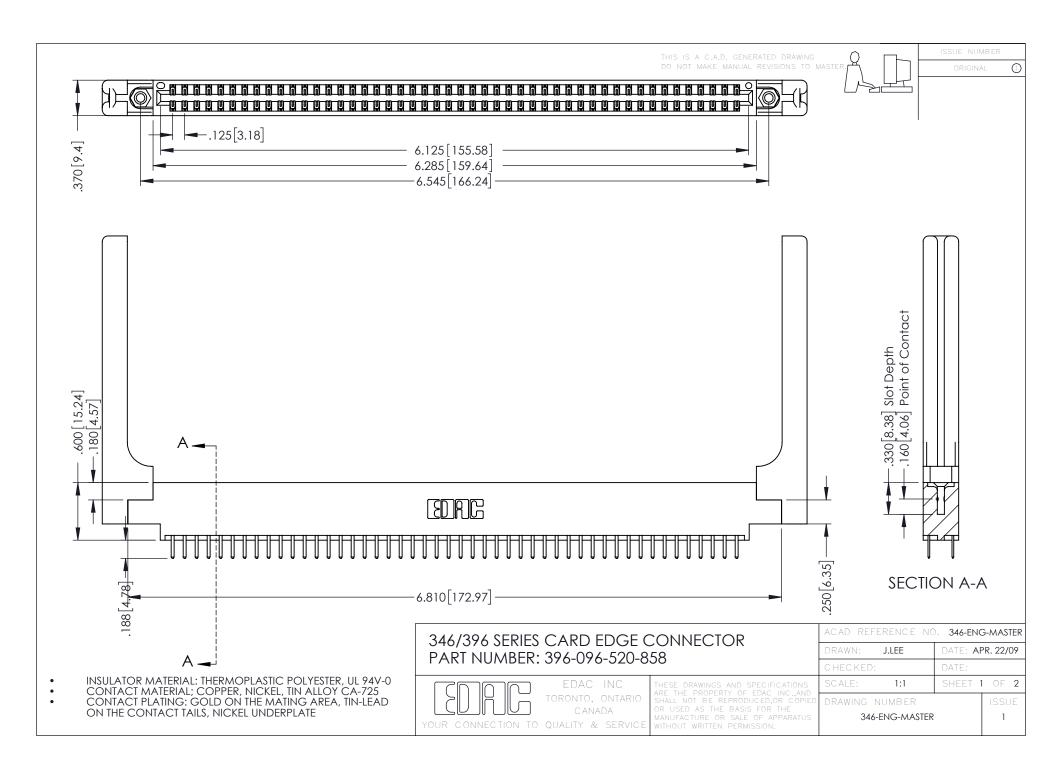

**Contact Code 555** 

**Contact Code 556** 

INSULATOR MATERIAL: THERMOPLASTIC POLYESTER, UL 94V-0 CONTACT MATERIAL; COPPER, NICKEL, TIN ALLOY CA-725

CONTACT PLATING: GOLD ON THE MATING AREA, TIN-LEAD ON THE CONTACT TAILS, NICKEL UNDERPLATE