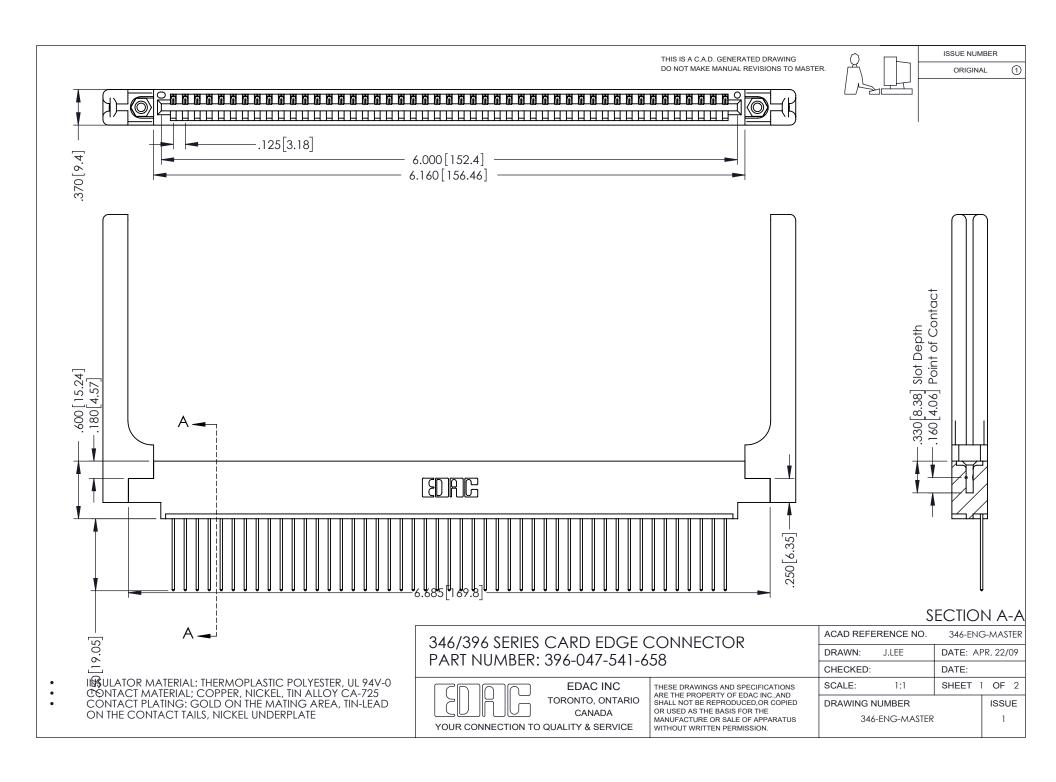

## **Contact Code 556**

INSULATOR MATERIAL: THERMOPLASTIC POLYESTER, UL 94V-0 CONTACT MATERIAL; COPPER, NICKEL, TIN ALLOY CA-725 CONTACT PLATING: GOLD ON THE MATING AREA, TIN-LEAD

ON THE CONTACT TAILS, NICKEL UNDERPLATE

## 346/396 SERIES CARD EDGE CONNECTOR CONTACT CODE 555,556,558,559,560 DIMENSIONS

YOUR CONNECTION TO QUALITY & SERVICE

**EDAC INC** TORONTO, ONTARIO CANADA

THESE DRAWINGS AND SPECIFICATIONS ARE THE PROPERTY OF EDAC INC.,AND SHALL NOT BE REPRODUCED, OR COPIED OR USED AS THE BASIS FOR THE MANUFACTURE OR SALE OF APPARATUS WITHOUT WRITTEN PERMISSION.