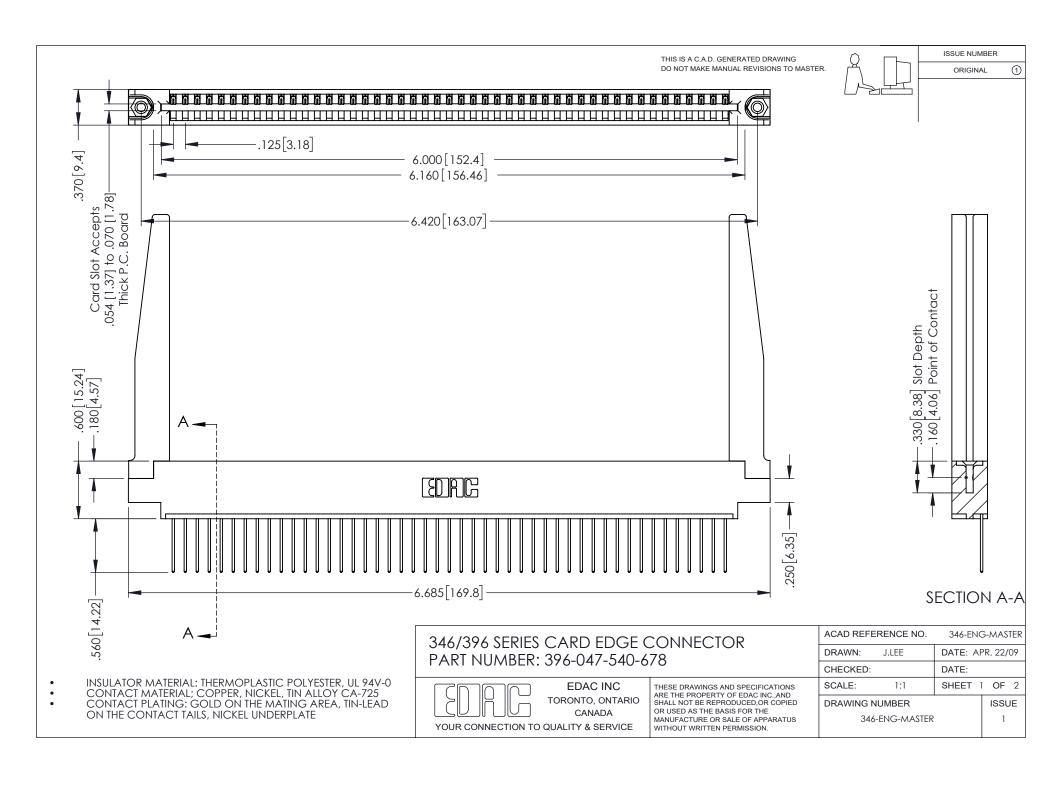

## **Contact Code 556**

INSULATOR MATERIAL: THERMOPLASTIC POLYESTER, UL 94V-0 CONTACT MATERIAL; COPPER, NICKEL, TIN ALLOY CA-725 CONTACT PLATING: GOLD ON THE MATING AREA, TIN-LEAD

ON THE CONTACT TAILS, NICKEL UNDERPLATE

## 346/396 SERIES CARD EDGE CONNECTOR CONTACT CODE 555,556,558,559,560 DIMENSIONS

YOUR CONNECTION TO QUALITY & SERVICE

**EDAC INC** TORONTO, ONTARIO CANADA

THESE DRAWINGS AND SPECIFICATIONS ARE THE PROPERTY OF EDAC INC.,AND SHALL NOT BE REPRODUCED, OR COPIED OR USED AS THE BASIS FOR THE MANUFACTURE OR SALE OF APPARATUS WITHOUT WRITTEN PERMISSION.