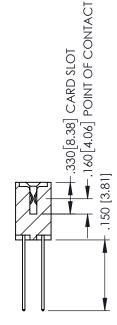

345-ENG-MASTER

**Contact Code 558** 

Contact Code 559

**Contact Code 560** 

INSULATOR MATERIAL: THERMOPLASTIC POLYESTER, UL 94V-0

DAP MATERIAL AVAILABLE UPON REQUEST

CONTACT MATERIAL; COPPER ALLOY CONTACT PLATING: GOLD ON THE MATING AREA, TIN PLATING ON THE CONTACT TAILS, NICKEL UNDERPLATE

345/395 SERIES CARD EDGE CONNECTOR CONTACT CODE 555,556,558,559,560 DIMENSIONS

YOUR CONNECTION TO QUALITY & SERVICE

ACAD REFERENCE NO. 345-ENG-MASTER DATE:MAY.16/2017 DRAWN: R.STA.MONICA 1:1 SHEET 2 OF 2