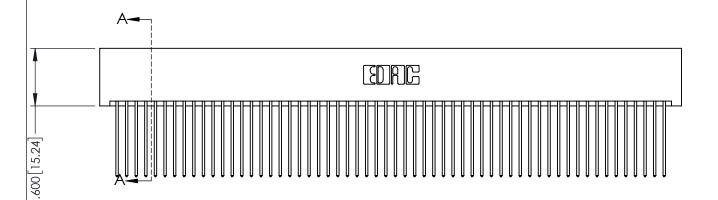

Contact Dimensions: 541-Wire Wrap .025 Sq.(0.64 Sq.) - Tail LG=.750(19.05) .100 (2.54) Contact Spacing x .200 (5.08) Row Spacing

1

**SECTION A-A** 

INSULATOR MATERIAL: THERMOPLASTIC PBT BLACK, UL 94V-0

CONTACT MATERIAL; COPPER TIN ALLOY CONTACT PLATING: GOLD ON THE MATING AREA, TIN PLATING ON THE CONTACT TAILS, NICKEL UNDERPLATE