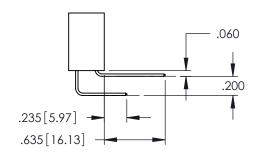

Contact Dimensions: 541-Wire Wrap .025 Sq.(0.64 Sq.) - Tail LG=.750(19.05) .100 (2.54) Contact Spacing x .200 (5.08) Row Spacing

1

**SECTION A-A** 

INSULATOR MATERIAL: THERMOPLASTIC PBT BLACK, UL 94V-0

CONTACT MATERIAL; COPPER TIN ALLOY CONTACT PLATING: GOLD ON THE MATING AREA, TIN PLATING ON THE CONTACT TAILS, NICKEL UNDERPLATE