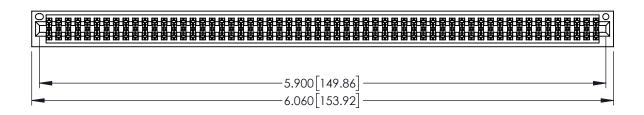

| 345/395 SERIES CARD EDGE CONNECTOR |
|------------------------------------|
| PART NUMBER: 395-116-541-201       |

CANADA

YOUR CONNECTION TO QUALITY & SERVICE

| THESE DRAWINGS AND SPECIFICATIONS<br>ARE THE PROPERTY OF EDAC INC.,AND<br>SHALL NOT BE REPRODUCED,OR COPIED |
|-------------------------------------------------------------------------------------------------------------|
| OR USED AS THE BASIS FOR THE MANUFACTURE OR SALE OF APPARATUS                                               |
| WITHOUT WRITTEN PERMISSION.                                                                                 |

| 0_0                               |                  |  |
|-----------------------------------|------------------|--|
| ACAD REFERENCE NO. 345-ENG-MASTER |                  |  |
| DRAWN: R.STA.MONICA               | DATE:MAY.16/2017 |  |
| CHECKED:                          | DATE:            |  |
| SCALE: 1:1                        | SHEET 1 OF 2     |  |
| DRAWING NUMBER                    | ISSUE            |  |