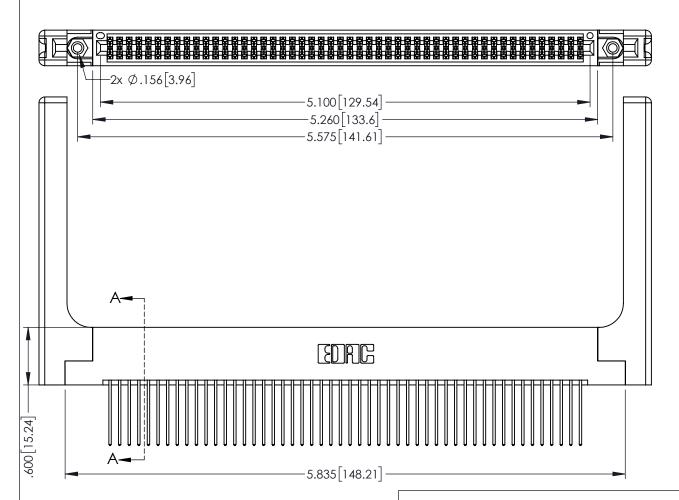

1

- INSULATOR MATERIAL: THERMOPLASTIC PBT BLACK, UL 94V-0
- CONTACT MATERIAL; COPPER TIN ALLOY CONTACT PLATING: GOLD ON THE MATING AREA, TIN PLATING ON THE CONTACT TAILS, NICKEL UNDERPLATE

| 345/395 SERIES CARD EDGE CONNECTOR |
|------------------------------------|
| PART NUMBER: 395-100-542-258       |

YOUR CONNECTION TO QUALITY & SERVICE

| ACAD REFERENCE NO. 345-ENG-MASTER |                  |
|-----------------------------------|------------------|
| DRAWN: R.STA.MONICA               | DATE:MAY.16/2017 |
| CHECKED:                          | DATE:            |
| SCALE: 1:1                        | SHEET 1 OF 2     |
| DRAWING NUMBER                    | ISSUE            |
| 345-ENG-MASTER                    | 1                |