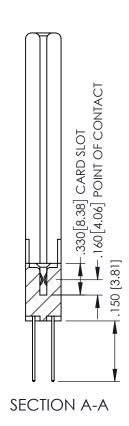

345/395 SERIES CARD EDGE CONNECTOR CONTACT CODE 555,556,558,559,560 DIMENSIONS

YOUR CONNECTION TO QUALITY & SERVICE

ACAD REFERENCE NO. 345-ENG-MASTER DATE:MAY.16/2017 DRAWN: R.STA.MONICA 1:1 SHEET 2 OF 2