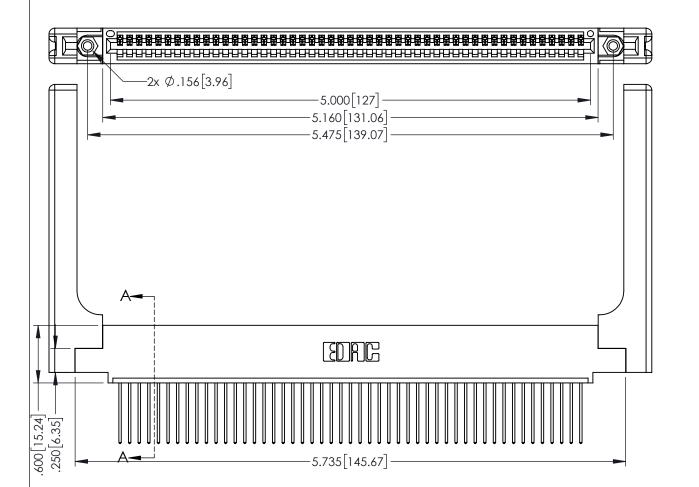

1

- INSULATOR MATERIAL: THERMOPLASTIC PBT BLACK, UL 94V-0
- CONTACT MATERIAL; COPPER TIN ALLOY CONTACT PLATING: GOLD ON THE MATING AREA, TIN PLATING ON THE CONTACT TAILS, NICKEL UNDERPLATE

| 345/395 SERIES CARD EDGE CONNECTOR |
|------------------------------------|
| PART NUMBER: 395-049-542-458       |

| ACAD REFERENCE NO. 345-ENG-MASTER |                  |       |  |
|-----------------------------------|------------------|-------|--|
| DRAWN: R.STA.MONICA               | DATE:MAY.16/2017 |       |  |
| CHECKED:                          | DATE:            |       |  |
| SCALE: 1:1                        | SHEET 1          | OF 2  |  |
| DRAWING NUMBER                    |                  | ISSUE |  |
| 345-ENG-MASTER                    |                  | 1 1   |  |