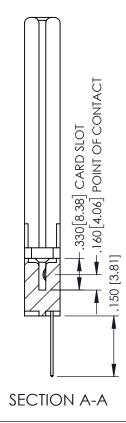

**Contact Code 558** 

Contact Code 559

Contact Code 560

INSULATOR MATERIAL: THERMOPLASTIC POLYESTER, UL 94V-0

DAP MATERIAL AVAILABLE UPON REQUEST

CONTACT MATERIAL; COPPER ALLOY CONTACT PLATING: GOLD ON THE MATING AREA, TIN PLATING ON THE CONTACT TAILS, NICKEL UNDERPLATE

345/395 SERIES CARD EDGE CONNECTOR CONTACT CODE 555,556,558,559,560 DIMENSIONS

YOUR CONNECTION TO QUALITY & SERVICE

ACAD REFERENCE NO. 345-ENG-MASTER DATE:MAY.16/2017 DRAWN: R.STA.MONICA 1:1 SHEET 2 OF 2 345-ENG-MASTER