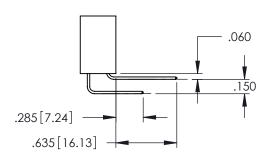

Contact Dimensions: 540-Wire Wrap .025 Sq.(0.64 Sq.) - Tail LG=.560(14.22) .100 (2.54) Contact Spacing x .200 (5.08) Row Spacing

THIS IS A C.A.D. GENERATED DRAWING DO NOT MAKE MANUAL REVISIONS TO MAST

R. C.

|                                    | DILD SILOT N. 150 [3.81] CARD SLOT POINT OF CONTACT |
|------------------------------------|-----------------------------------------------------|
| 345/395 SERIES CARD EDGE CONNECTOR | ACAD REFERENCE NO. 345-ENG-MASTER                   |