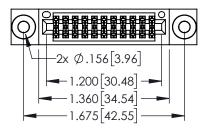

|                                    | DILD SILOT N. 150 [3.81] CARD SLOT POINT OF CONTACT |
|------------------------------------|-----------------------------------------------------|
| 345/395 SERIES CARD EDGE CONNECTOR | ACAD REFERENCE NO. 345-ENG-MASTER                   |