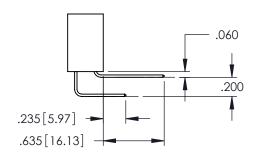

Contact Dimensions: 540-Wire Wrap .025 Sq.(0.64 Sq.) - Tail LG=.560(14.22) .100 (2.54) Contact Spacing x .200 (5.08) Row Spacing

THIS IS A C.A.D. GENERATED DRAWING DO NOT MAKE MANUAL REVISIONS TO MAST

R. C.