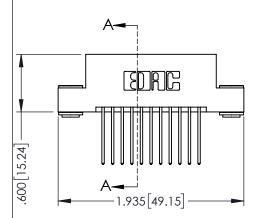

|                                    | DILD SILOT N. 150 [3.81] CARD SLOT POINT OF CONTACT |
|------------------------------------|-----------------------------------------------------|
| 345/395 SERIES CARD EDGE CONNECTOR | ACAD REFERENCE NO. 345-ENG-MASTER                   |