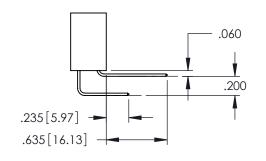

| SECTION A-A |  |  |  |  |
|-------------|--|--|--|--|

**Contact Code 558** 

Contact Code 559

Contact Code 560

INSULATOR MATERIAL: THERMOPLASTIC POLYESTER, UL 94V-0

DAP MATERIAL AVAILABLE UPON REQUEST

CONTACT MATERIAL; COPPER ALLOY CONTACT PLATING: GOLD ON THE MATING AREA, TIN PLATING ON THE CONTACT TAILS, NICKEL UNDERPLATE