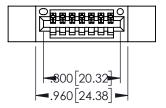

Contact Dimensions: 540-Wire Wrap .025 Sq.(0.64 Sq.) - Tail LG=.560(14.22) .100 (2.54) Contact Spacing x .200 (5.08) Row Spacing

THIS IS A C.A.D. GENERATED DRAWING DO NOT MAKE MANUAL REVISIONS TO MASTER,