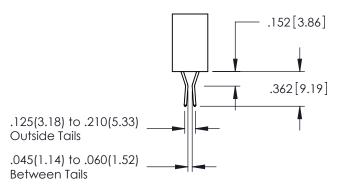

| SECTION A-A |  |  |  |  |
|-------------|--|--|--|--|

**Contact Code 558** 

Contact Code 559

Contact Code 560

INSULATOR MATERIAL: THERMOPLASTIC POLYESTER, UL 94V-0

DAP MATERIAL AVAILABLE UPON REQUEST

CONTACT MATERIAL; COPPER ALLOY CONTACT PLATING: GOLD ON THE MATING AREA, TIN PLATING ON THE CONTACT TAILS, NICKEL UNDERPLATE