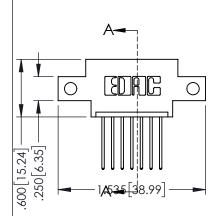

133UL NUMBER

ORIGINAL

1

- INSULATOR MATERIAL: THERMOPLASTIC PBT BLACK, UL 94V-0
- CONTACT MATERIAL; COPPER TIN ALLOY
   CONTACT PLATING: GOLD ON THE MATING AREA, TIN PLATING ON THE CONTACT TAILS, NICKEL UNDERPLATE

EDAC INC TORONTO, ONTARIO CANADA

YOUR CONNECTION TO QUALITY & SERVICE WITHOUT WRITTEN PERMISSION.

| ONNECTOR                                                           | ACAD REFERENCE NO. 345-ENG-MASTER |               |                 |           |
|--------------------------------------------------------------------|-----------------------------------|---------------|-----------------|-----------|
| 2                                                                  | DRAWN:                            | R.STA.MONICA  | DATE: <b>MA</b> | Y.16/2017 |
|                                                                    | CHECKE                            | D:            | DATE:           |           |
| THESE DRAWINGS AND SPECIFICATIONS  ARE THE PROPERTY OF EDAC INCAND | SCALE:                            | 1:1           | SHEET 1         | OF 2      |
| SHALL NOT BE REPRODUCED,OR COPIED  OR USED AS THE BASIS FOR THE    | DRAWING                           | NUMBER        |                 | ISSUE     |
| MANUFACTURE OR SALE OF APPARATUS                                   | 34                                | 45-ENG-MASTER |                 | 1         |