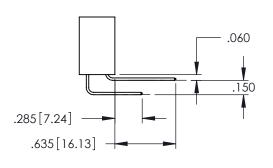

Contact Dimensions: 540-Wire Wrap .025 Sq.(0.64 Sq.) - Tail LG=.560(14.22) .100 (2.54) Contact Spacing x .200 (5.08) Row Spacing

THIS IS A C.A.D. GENERATED DRAWING DO NOT MAKE MANUAL REVISIONS TO MASTER,