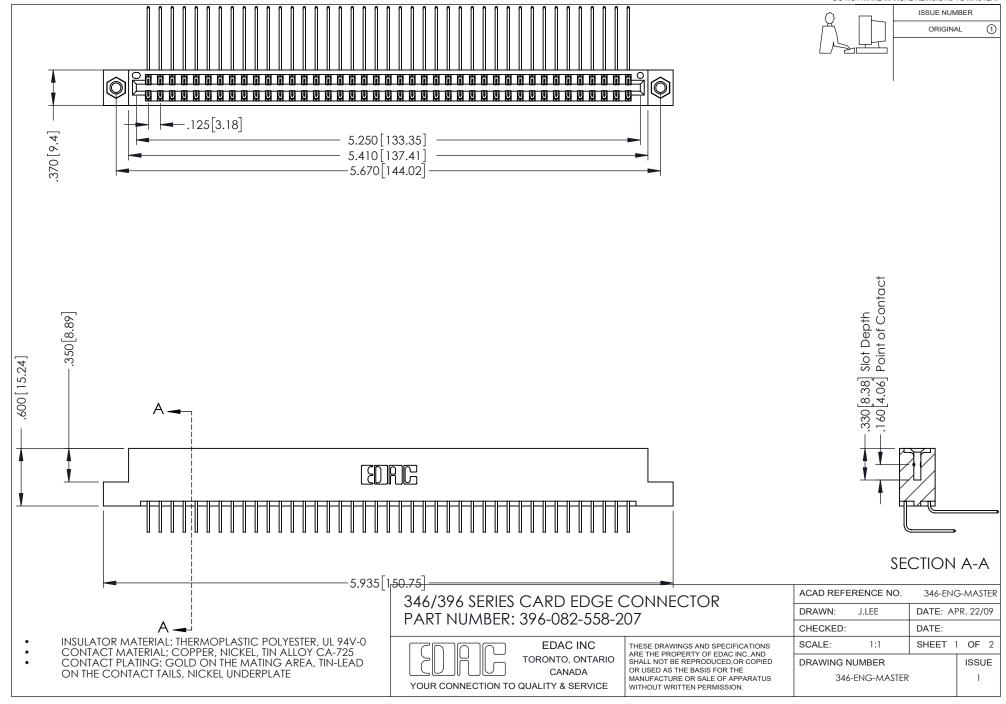

## **Contact Code 556**

INSULATOR MATERIAL: THERMOPLASTIC POLYESTER, UL 94V-0 CONTACT MATERIAL; COPPER, NICKEL, TIN ALLOY CA-725 CONTACT PLATING: GOLD ON THE MATING AREA, TIN-LEAD

ON THE CONTACT TAILS, NICKEL UNDERPLATE

## 346/396 SERIES CARD EDGE CONNECTOR CONTACT CODE 555,556,558,559,560 DIMENSIONS

YOUR CONNECTION TO QUALITY & SERVICE

**EDAC INC** TORONTO, ONTARIO CANADA

THESE DRAWINGS AND SPECIFICATIONS ARE THE PROPERTY OF EDAC INC.,AND SHALL NOT BE REPRODUCED, OR COPIED OR USED AS THE BASIS FOR THE MANUFACTURE OR SALE OF APPARATUS WITHOUT WRITTEN PERMISSION.