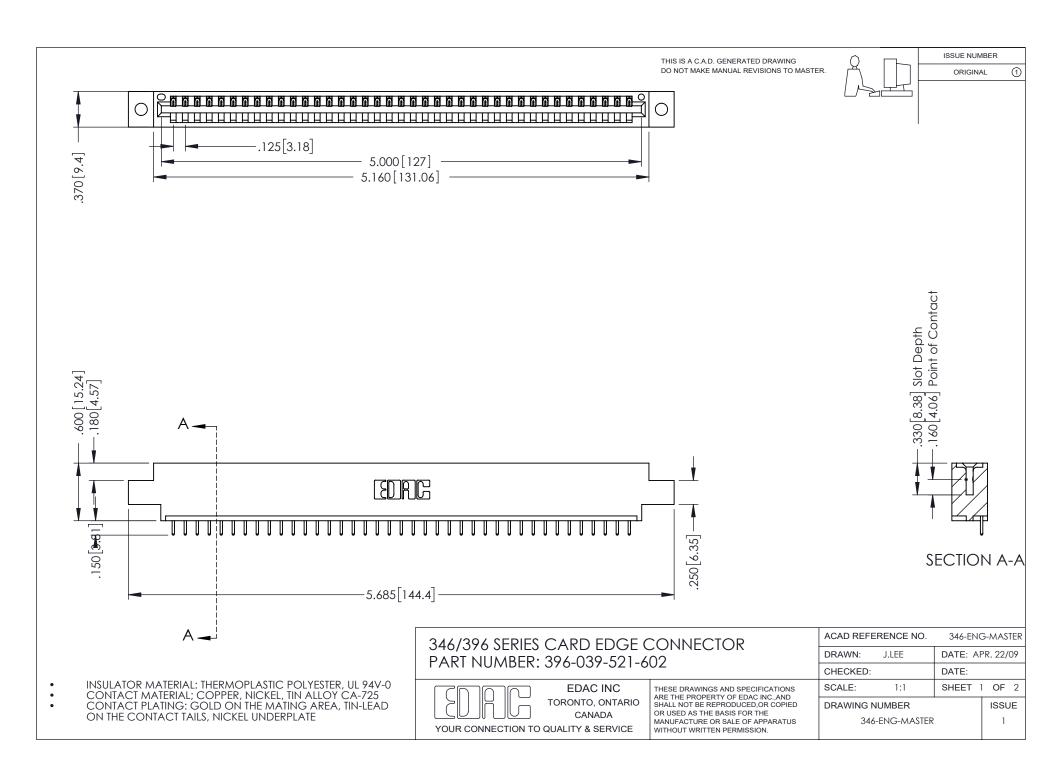

## **Contact Code 556**

INSULATOR MATERIAL: THERMOPLASTIC POLYESTER, UL 94V-0 CONTACT MATERIAL; COPPER, NICKEL, TIN ALLOY CA-725 CONTACT PLATING: GOLD ON THE MATING AREA, TIN-LEAD

ON THE CONTACT TAILS, NICKEL UNDERPLATE

## 346/396 SERIES CARD EDGE CONNECTOR CONTACT CODE 555,556,558,559,560 DIMENSIONS

YOUR CONNECTION TO QUALITY & SERVICE

**EDAC INC** TORONTO, ONTARIO CANADA

THESE DRAWINGS AND SPECIFICATIONS ARE THE PROPERTY OF EDAC INC.,AND SHALL NOT BE REPRODUCED, OR COPIED OR USED AS THE BASIS FOR THE MANUFACTURE OR SALE OF APPARATUS WITHOUT WRITTEN PERMISSION.