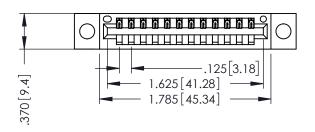

346/396 SERIES CARD EDGE CONNECTOR PART NUMBER: 396-012-526-104

YOUR CONNECTION TO QUALITY & SERVICE

**EDAC INC** TORONTO, ONTARIO CANADA

THESE DRAWINGS AND SPECIFICATIONS ARE THE PROPERTY OF EDAC INC.,AND SHALL NOT BE REPRODUCED,OR COPIED OR USED AS THE BASIS FOR THE MANUFACTURE OR SALE OF APPARATUS WITHOUT WRITTEN PERMISSION.

THIS IS A C.A.D. GENERATED DRAWING DO NOT MAKE MANUAL REVISIONS TO MASTER.

ISSUE NUMBER

ORIGINAL

1

INSULATOR MATERIAL: THERMOPLASTIC POLYESTER, UL 94V-0 CONTACT MATERIAL; COPPER, NICKEL, TIN ALLOY CA-725 CONTACT PLATING: GOLD ON THE MATING AREA, TIN-LEAD ON THE CONTACT TAILS, NICKEL UNDERPLATE