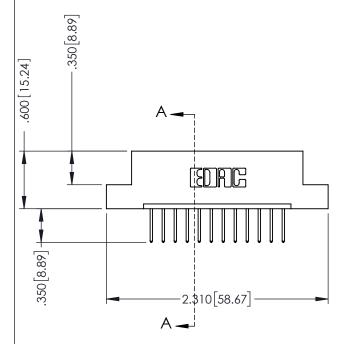

SECTION A-A

.330 [8.38] Slot Depth .160 [4.06] Point of Contact

346-ENG-MASTER

ISSUE NUMBER ORIGINAL 1

## 346/396 SERIES CARD EDGE CONNECTOR CONTACT CODE 555,556,558,559,560 DIMENSIONS

YOUR CONNECTION TO QUALITY & SERVICE

**EDAC INC** TORONTO, ONTARIO CANADA

THESE DRAWINGS AND SPECIFICATIONS ARE THE PROPERTY OF EDAC INC.,AND SHALL NOT BE REPRODUCED, OR COPIED OR USED AS THE BASIS FOR THE MANUFACTURE OR SALE OF APPARATUS WITHOUT WRITTEN PERMISSION.