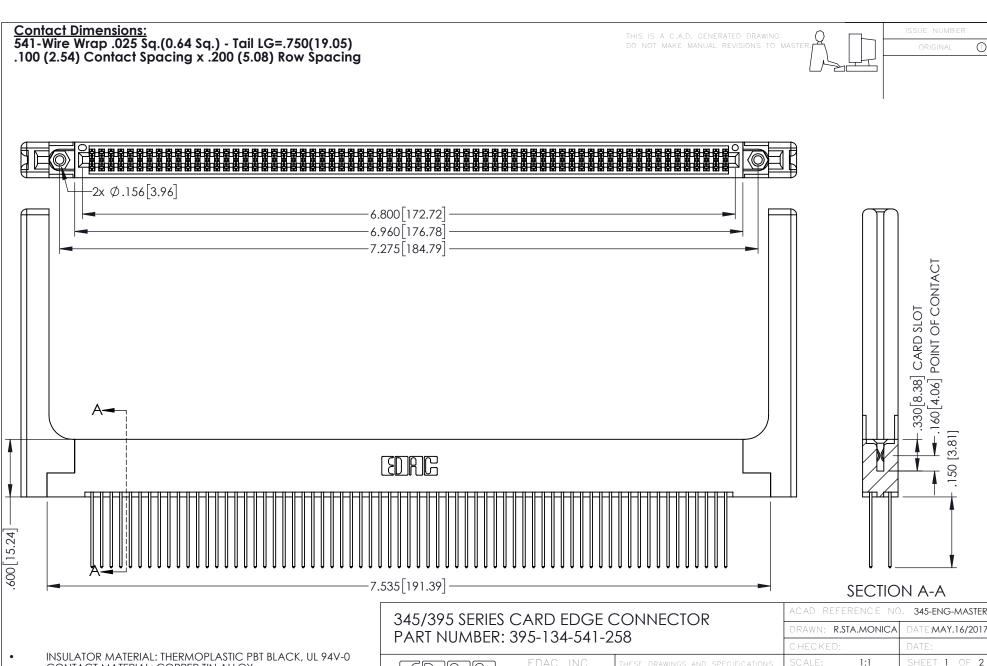

345/395 SERIES CARD EDGE CONNECTOR CONTACT CODE 555,556,558,559,560 DIMENSIONS

YOUR CONNECTION TO QUALITY & SERVICE

ACAD REFERENCE NO. 345-ENG-MASTER DATE:MAY.16/2017 DRAWN: R.STA.MONICA 1:1 SHEET 2 OF 2

345-ENG-MASTER