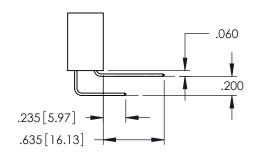

CONTACT MATERIAL; COPPER TIN ALLOY

CONTACT PLATING: GOLD ON THE MATING AREA, TIN PLATING ON THE CONTACT TAILS, NICKEL UNDERPLATE

DATE:MAY.16/2017 SHEET 1 OF 2

345-ENG-MASTER

**Contact Code 558** 

Contact Code 559

345/395 SERIES CARD EDGE CONNECTOR CONTACT CODE 555,556,558,559,560 DIMENSIONS

YOUR CONNECTION TO QUALITY & SERVICE

ACAD REFERENCE NO. 345-ENG-MASTER DATE:MAY.16/2017 DRAWN: R.STA.MONICA 1:1 SHEET 2 OF 2