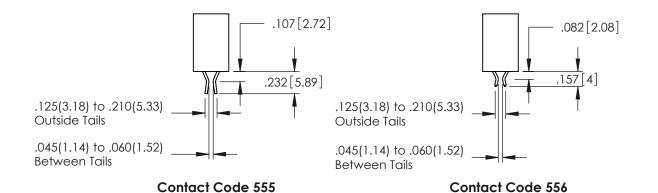

CONTACT MATERIAL; COPPER TIN ALLOY

CONTACT PLATING: GOLD ON THE MATING AREA, TIN PLATING ON THE CONTACT TAILS, NICKEL UNDERPLATE

DATE:MAY.16/2017 SHEET 1 OF 2

345-ENG-MASTER

**Contact Code 558** 

Contact Code 559

Contact Code 560

INSULATOR MATERIAL: THERMOPLASTIC POLYESTER, UL 94V-0

DAP MATERIAL AVAILABLE UPON REQUEST

CONTACT MATERIAL; COPPER ALLOY CONTACT PLATING: GOLD ON THE MATING AREA, TIN PLATING ON THE CONTACT TAILS, NICKEL UNDERPLATE

345/395 SERIES CARD EDGE CONNECTOR CONTACT CODE 555,556,558,559,560 DIMENSIONS

YOUR CONNECTION TO QUALITY & SERVICE

ACAD REFERENCE NO. 345-ENG-MASTER DATE:MAY.16/2017 DRAWN: R.STA.MONICA 1:1 SHEET 2 OF 2