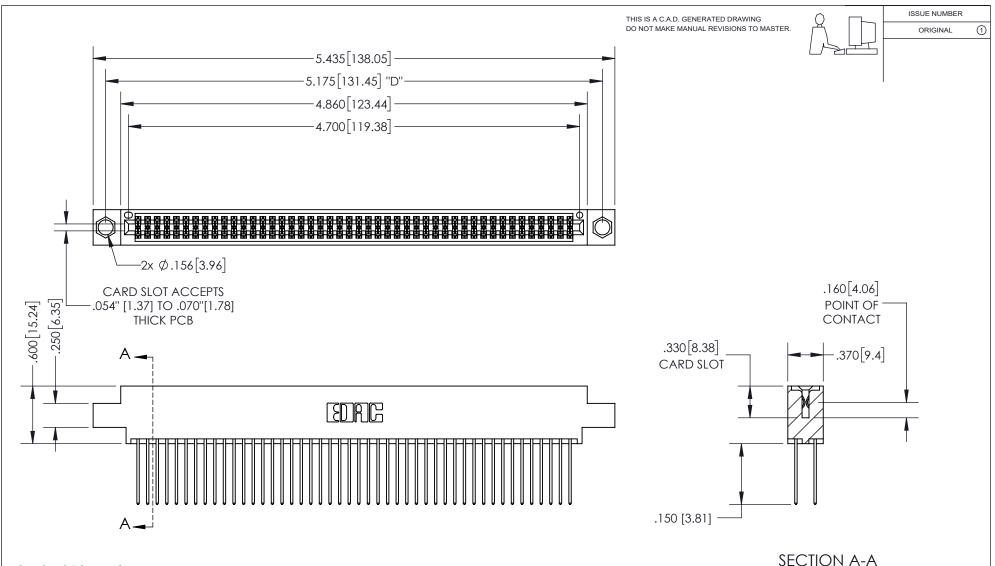

## 345/395 SERIES CARD EDGE CONNECTOR PART NUMBER: 395-092-542-804

YOUR CONNECTION TO QUALITY & SERVICE

**EDAC INC** TORONTO, ONTARIO CANADA

THESE DRAWINGS AND SPECIFICATIONS ARE THE PROPERTY OF EDAC INC.,AND SHALL NOT BE REPRODUCED, OR COPIED OR USED AS THE BASIS FOR THE MANUFACTURE OR SALE OF APPARATUS WITHOUT WRITTEN PERMISSION.

| ACAD RE        | FERENCE NO.  | 345-ENG-MASTER |           |
|----------------|--------------|----------------|-----------|
| DRAWN:         | R.STA.MONICA | DATEMA         | Y.16/2017 |
| CHECKED:       |              | DATE:          |           |
| SCALE:         | 1:1          | SHEET          | OF 2      |
| DRAWING NUMBER |              |                | ISSUE     |
| 345-ENG-MASTER |              |                | 1         |