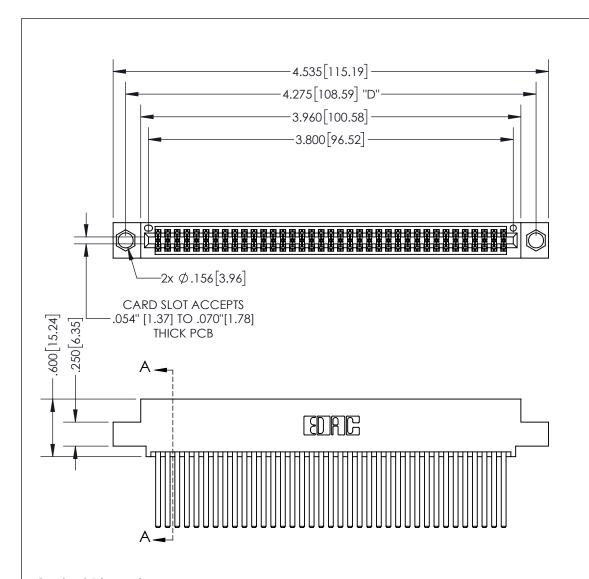

THIS IS A C.A.D. GENERATED DRAWING DO NOT MAKE MANUAL REVISIONS TO MASTER.

ISSUE NUMBER

1

ORIGINAL

.160 4.06 POINT OF CONTACT .330[8.38] -.370[9.4] **CARD SLOT** 

SECTION A-A

<u>Contact Dimensions:</u> 544-Wire Wrap .050x.025(1.27x0.64) - Tail LG=.750(19.05) .100 (2.54) Contact Spacing x .200 (5.08) Row Spacing

INSULATOR MATERIAL: THERMOPLASTIC PBT, UL 94V-0 CONTACT MATERIAL; COPPER TIN ALLOY CONTACT PLATING: GOLD ON THE MATING AREA, TIN PLATING ON THE CONTACT TAILS, NICKEL UNDERPLATE

345/395 SERIES CARD EDGE CONNECTOR PART NUMBER: 395-074-544-504