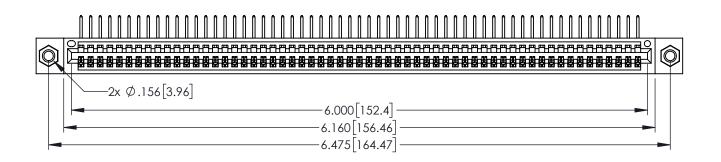

1

- INSULATOR MATERIAL: THERMOPLASTIC PBT BLACK, UL 94V-0
- CONTACT MATERIAL; COPPER TIN ALLOY CONTACT PLATING: GOLD ON THE MATING AREA, TIN PLATING ON THE CONTACT TAILS, NICKEL UNDERPLATE

| 345/395 SERIES CARD EDGE CONNECTOR |
|------------------------------------|
| PART NUMBER: 395-059-558-607       |

YOUR CONNECTION TO QUALITY & SERVICE

| ACAD REFERENCE NO. 345-ENG-MASTER |                  |  |
|-----------------------------------|------------------|--|
| DRAWN: R.STA.MONICA               | DATE:MAY.16/2017 |  |
| CHECKED:                          | DATE:            |  |
| SCALE: 1:1                        | SHEET 1 OF 2     |  |
| DRAWING NUMBER                    | ISSUE            |  |
| 345-ENG-MASTER                    | 1                |  |