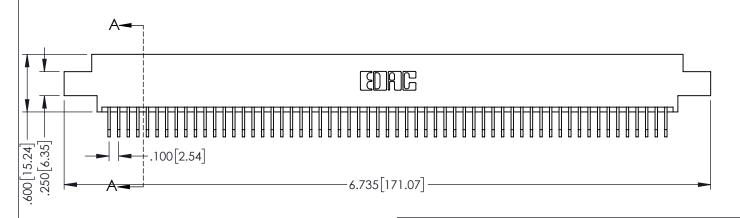

**Contact Code 558** 

Contact Code 559

Contact Code 560

INSULATOR MATERIAL: THERMOPLASTIC POLYESTER, UL 94V-0 DAP MATERIAL AVAILABLE UPON REQUEST

CONTACT MATERIAL; COPPER ALLOY CONTACT PLATING: GOLD ON THE MATING AREA, TIN PLATING ON THE CONTACT TAILS, NICKEL UNDERPLATE

345/395 SERIES CARD EDGE CONNECTOR CONTACT CODE 555,556,558,559,560 DIMENSIONS

YOUR CONNECTION TO QUALITY & SERVICE

ACAD REFERENCE NO. 345-ENG-MASTER DATE:MAY.16/2017 DRAWN: R.STA.MONICA 1:1 SHEET 2 OF 2