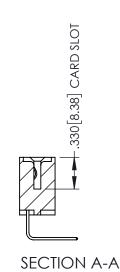

345/395 SERIES CARD EDGE CONNECTOR CONTACT CODE 555,556,558,559,560 DIMENSIONS

YOUR CONNECTION TO QUALITY & SERVICE

ACAD REFERENCE NO. 345-ENG-MASTER DATE:MAY.16/2017 DRAWN: R.STA.MONICA 1:1 SHEET 2 OF 2