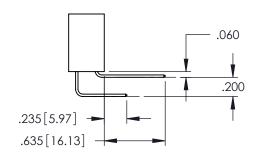

345/395 SERIES CARD EDGE CONNECTOR CONTACT CODE 555,556,558,559,560 DIMENSIONS

YOUR CONNECTION TO QUALITY & SERVICE

ACAD REFERENCE NO. 345-ENG-MASTER DATE:MAY.16/2017 DRAWN: R.STA.MONICA 1:1 SHEET 2 OF 2