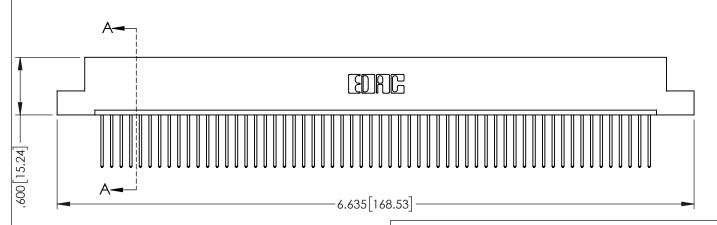

<u>Contact Dimensions:</u>
540-Wire Wrap .025 Sq.(0.64 Sq.) - Tail LG=.560(14.22)
.100 (2.54) Contact Spacing x .200 (5.08) Row Spacing

THIS IS A C.A.D. GENERATED DRAWING DO NOT MAKE MANUAL REVISIONS TO MASTI

**Contact Code 558** 

Contact Code 559

**Contact Code 560** 

- INSULATOR MATERIAL: THERMOPLASTIC POLYESTER, UL 94V-0 DAP MATERIAL AVAILABLE UPON REQUEST

CONTACT MATERIAL; COPPER ALLOY CONTACT PLATING: GOLD ON THE MATING AREA, TIN PLATING ON THE CONTACT TAILS, NICKEL UNDERPLATE

345/395 SERIES CARD EDGE CONNECTOR CONTACT CODE 555,556,558,559,560 DIMENSIONS

YOUR CONNECTION TO QUALITY & SERVICE

|   | DRAWN: R.STA.MONICA | DATE:MAY.16/2017 |
|---|---------------------|------------------|
|   | CHECKED:            | DATE:            |
|   | SCALE: 1:1          | SHEET 2 OF 2     |
| D | DRAWING NUMBER      | ISSUE            |
|   | 345-ENG-MASTER      | 1                |