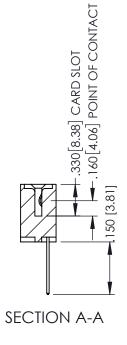

<u>Contact Dimensions:</u>
540-Wire Wrap .025 Sq.(0.64 Sq.) - Tail LG=.560(14.22)
.100 (2.54) Contact Spacing x .200 (5.08) Row Spacing

THIS IS A C.A.D. GENERATED DRAWING DO NOT MAKE MANUAL REVISIONS TO MASTI

**Contact Code 558** 

Contact Code 559

**Contact Code 560** 

- INSULATOR MATERIAL: THERMOPLASTIC POLYESTER, UL 94V-0 DAP MATERIAL AVAILABLE UPON REQUEST

CONTACT MATERIAL; COPPER ALLOY CONTACT PLATING: GOLD ON THE MATING AREA, TIN PLATING ON THE CONTACT TAILS, NICKEL UNDERPLATE

345/395 SERIES CARD EDGE CONNECTOR CONTACT CODE 555,556,558,559,560 DIMENSIONS

YOUR CONNECTION TO QUALITY & SERVICE

|   | DRAWN: R.STA.MONICA | DATE:MAY.16/2017 |
|---|---------------------|------------------|
|   | CHECKED:            | DATE:            |
|   | SCALE: 1:1          | SHEET 2 OF 2     |
| D | DRAWING NUMBER      | ISSUE            |
|   | 345-ENG-MASTER      | 1                |