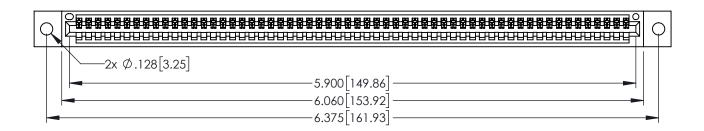

SOUL NUMBER

ORIGINAL

1

345/395 SERIES CARD EDGE CONNECTOR PART NUMBER: 395-058-540-102

INSULATOR MATERIAL: THERMOPLASTIC PBT BLACK, UL 94V-0
CONTACT MATERIAL; COPPER TIN ALLOY
CONTACT PLATING: GOLD ON THE MATING AREA. TIN PLATIN

CONTACT MATERIAL, COLT EN TIN ALLOT CONTACT PLATING: GOLD ON THE MATING AREA, TIN PLATING ON THE CONTACT TAILS, NICKEL UNDERPLATE EDNG

EDAC INC TORONTO, ONTARIO CANADA

YOUR CONNECTION TO QUALITY & SERVICE MANUFAC

THESE DRAWINGS AND SPECIFICATIONS ARE THE PROPERTY OF EDAC INC.,AND SHALL NOT BE REPRODUCED,OR COPIED OR USED AS THE BASIS FOR THE MANUFACTURE OR SALE OF APPARATUS WITHOUT WRITTEN PERMISSION.

| ACAD REFERENCE NO. 345-ENG-MASTER |                  |  |
|-----------------------------------|------------------|--|
| DRAWN: R.STA.MONICA               | DATE:MAY.16/2017 |  |
| CHECKED:                          | DATE:            |  |
| SCALE: 1:1                        | SHEET 1 OF 2     |  |
| DRAWING NUMBER                    | ISSUE            |  |
| 345-ENG-MASTER                    | 1                |  |