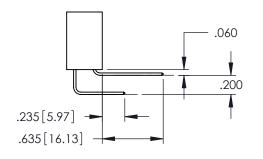

Contact Dimensions: 542-Wire Wrap .025 Sq.(0.64 Sq.) - Tail LG=.645(16.38) .100 (2.54) Contact Spacing x .200 (5.08) Row Spacing

..330[8.38] CARD SLOT .160[4.06] POINT OF CONTACT

[3.81]

345/395 SERIES CARD EDGE CONNECTOR PART NUMBER: 395-054-542-208