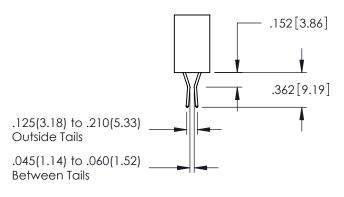

- INSULATOR MATERIAL: THERMOPLASTIC PBT BLACK, UL 94V-0
- CONTACT MATERIAL; COPPER TIN ALLOY CONTACT PLATING: GOLD ON THE MATING AREA, TIN PLATING ON THE CONTACT TAILS, NICKEL UNDERPLATE

**Contact Code 558** 

Contact Code 559

**Contact Code 560** 

INSULATOR MATERIAL: THERMOPLASTIC POLYESTER, UL 94V-0

DAP MATERIAL AVAILABLE UPON REQUEST

CONTACT MATERIAL; COPPER ALLOY CONTACT PLATING: GOLD ON THE MATING AREA, TIN PLATING ON THE CONTACT TAILS, NICKEL UNDERPLATE