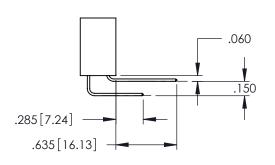

Contact Dimensions: 542-Wire Wrap .025 Sq.(0.64 Sq.) - Tail LG=.645(16.38) .100 (2.54) Contact Spacing x .200 (5.08) Row Spacing

..330[8.38] CARD SLOT .160[4.06] POINT OF CONTACT

[3.81]

345/395 SERIES CARD EDGE CONNECTOR PART NUMBER: 395-054-542-208