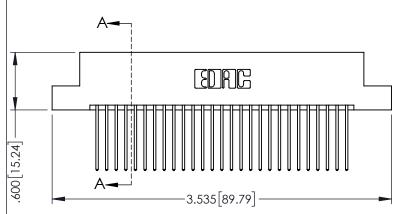

**SECTION A-A** 

| TEGE DIVINITION THE DI EGIT TOTALIONE                                                         | JUALL.  | 1.1          | JIILLI | 01 2  |  |
|-----------------------------------------------------------------------------------------------|---------|--------------|--------|-------|--|
| RE THE PROPERTY OF EDAC INC.,AND HALL NOT BE REPRODUCED,OR COPIED R USED AS THE BASIS FOR THE | DRAWING | NUMBER       |        | ISSUE |  |
| ANUFACTURE OR SALE OF APPARATUS                                                               | 34      | 5-ENG-MASTER |        | 1     |  |
| ITHOUT WRITTEN PERMISSION.                                                                    |         |              |        |       |  |