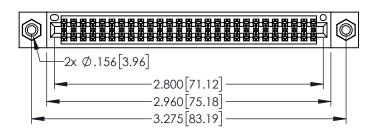

Contact Dimensions: 542-Wire Wrap .025 Sq.(0.64 Sq.) - Tail LG=.645(16.38) .100 (2.54) Contact Spacing x .200 (5.08) Row Spacing

..330[8.38] CARD SLOT .160[4.06] POINT OF CONTACT

[3.81]

345/395 SERIES CARD EDGE CONNECTOR PART NUMBER: 395-054-542-208