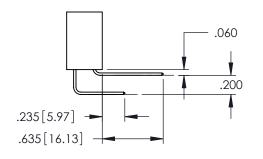

Contact Dimensions:
558-90 Degree Bend (Code 541 Contacts)
See Sheet 2 for Contact Code 555, 556, 558, 559, 560 Dimensions

1

ACAD REFERENCE NO. 345-ENG-MASTER

INSULATOR MATERIAL: THERMOPLASTIC PBT BLACK, UL 94V-0