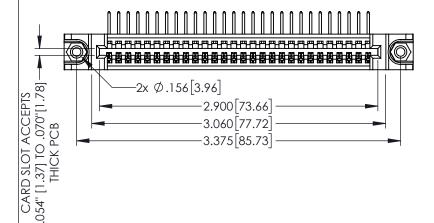

Contact Dimensions:
558-90 Degree Bend (Code 541 Contacts)
See Sheet 2 for Contact Code 555, 556, 558, 559, 560 Dimensions

1

ACAD REFERENCE NO. 345-ENG-MASTER

INSULATOR MATERIAL: THERMOPLASTIC PBT BLACK, UL 94V-0

CONTACT MATERIAL; COPPER TIN ALLOY CONTACT PLATING: GOLD ON THE MATING AREA, TIN PLATING ON THE CONTACT TAILS, NICKEL UNDERPLATE

| 345/395 SERIES CARD EDGE CONNECTOR |
|------------------------------------|
| PART NUMBER: 395-028-558-188       |