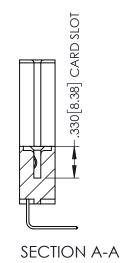

Contact Dimensions:
558-90 Degree Bend (Code 541 Contacts)
See Sheet 2 for Contact Code 555, 556, 558, 559, 560 Dimensions

1

ACAD REFERENCE NO. 345-ENG-MASTER

INSULATOR MATERIAL: THERMOPLASTIC PBT BLACK, UL 94V-0

CONTACT MATERIAL; COPPER TIN ALLOY CONTACT PLATING: GOLD ON THE MATING AREA, TIN PLATING ON THE CONTACT TAILS, NICKEL UNDERPLATE

| 345/395 SERIES CARD EDGE CONNECTOR |
|------------------------------------|
| PART NUMBER: 395-028-558-188       |