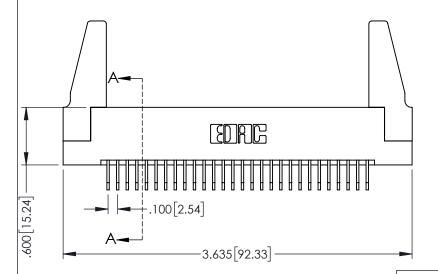

Contact Dimensions:
558-90 Degree Bend (Code 541 Contacts)
See Sheet 2 for Contact Code 555, 556, 558, 559, 560 Dimensions

1

ACAD REFERENCE NO. 345-ENG-MASTER

INSULATOR MATERIAL: THERMOPLASTIC PBT BLACK, UL 94V-0

CONTACT MATERIAL; COPPER TIN ALLOY CONTACT PLATING: GOLD ON THE MATING AREA, TIN PLATING ON THE CONTACT TAILS, NICKEL UNDERPLATE

| 345/395 SERIES CARD EDGE CONNECTOR |
|------------------------------------|
| PART NUMBER: 395-028-558-188       |