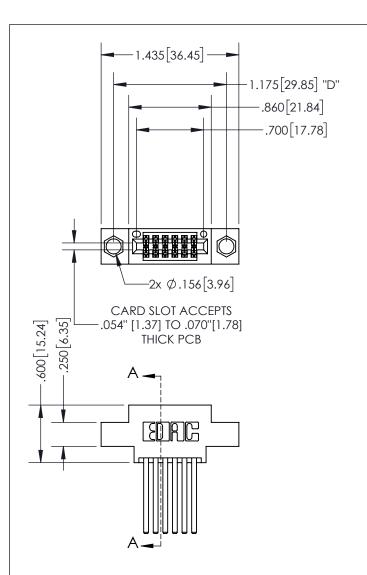

THIS IS A C.A.D. GENERATED DRAWING DO NOT MAKE MANUAL REVISIONS TO MASTER.

ISSUE NUMBER ORIGINAL 1

.160 4.06 POINT OF CONTACT .330[8.38] -.370[9.4] CARD SLOT

SECTION A-A

<u>Contact Dimensions:</u> 544-Wire Wrap .050x.025(1.27x0.64) - Tail LG=.750(19.05) .100 (2.54) Contact Spacing x .200 (5.08) Row Spacing

INSULATOR MATERIAL: THERMOPLASTIC PBT, UL 94V-0 CONTACT MATERIAL; COPPER TIN ALLOY CONTACT PLATING: GOLD ON THE MATING AREA, TIN PLATING ON THE CONTACT TAILS, NICKEL UNDERPLATE

345/395 SERIES CARD EDGE CONNECTOR PART NUMBER: 395-012-544-804