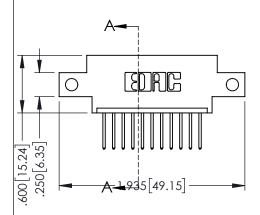

| 345/395 SERIES CARD EDGE CONNECTOR |                        |                                                                                                        |                          | ACAD REFERENCE NO. 345-ENG-MASIER |                 |                 |  |
|------------------------------------|------------------------|--------------------------------------------------------------------------------------------------------|--------------------------|-----------------------------------|-----------------|-----------------|--|
| PART NUMBER: 395-011-523-612       |                        |                                                                                                        | DRAWN: R.STA.MONICA DATE |                                   | DATE: <b>MA</b> | ATE:MAY.16/2017 |  |
|                                    |                        |                                                                                                        | CHECKED:                 |                                   | DATE:           |                 |  |
|                                    | DAC INC                | THESE DRAWINGS AND SPECIFICATIONS                                                                      | SCALE:                   | 1:1                               | SHEET 1         | OF 2            |  |
|                                    | NTO, ONTARIO           | ARE THE PROPERTY OF EDAC INC.,AND<br>SHALL NOT BE REPRODUCED,OR COPIED<br>OR USED AS THE BASIS FOR THE | DRAWING                  | NUMBER                            |                 | ISSUE           |  |
| YOUR CONNECTION TO QUALI           | CANADA<br>TY & SERVICE | MANUFACTURE OR SALE OF APPARATUS                                                                       | 3                        | 45-ENG-MASTER                     |                 | 1               |  |