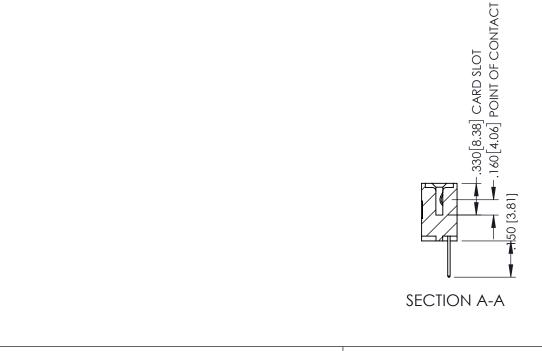

## 345/395 SERIES CARD EDGE CONNECTOR CONTACT CODE 555,556,558,559,560 DIMENSIONS

YOUR CONNECTION TO QUALITY & SERVICE

|   | ACAD REFERENCE NO. 345-ENG-MASTER |                  |  |  |  |  |  |  |
|---|-----------------------------------|------------------|--|--|--|--|--|--|
|   | DRAWN: R.STA.MONICA               | DATE:MAY.16/2017 |  |  |  |  |  |  |
| • | CHECKED:                          | DATE:            |  |  |  |  |  |  |
|   | SCALE: 1:1                        | SHEET 2 OF 2     |  |  |  |  |  |  |
| D | DRAWING NUMBER                    | ISSUE            |  |  |  |  |  |  |