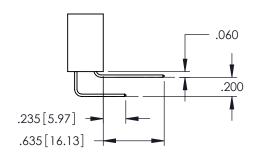

Contact Dimensions: 523-P.C. Tail .025 Sq.(0.64 Sq.) - Tail LG=.390(9.91) .100 (2.54) Contact Spacing x .200 (5.08) Row Spacing

- INSULATOR MATERIAL: THERMOPLASTIC PBT BLACK, UL 94V-0
- CONTACT MATERIAL; COPPER TIN ALLOY
  CONTACT PLATING: GOLD ON THE MATING AREA, TIN PLATING
  ON THE CONTACT TAILS, NICKEL UNDERPLATE

**Contact Code 558** 

Contact Code 559

**Contact Code 560** 

INSULATOR MATERIAL: THERMOPLASTIC POLYESTER, UL 94V-0

DAP MATERIAL AVAILABLE UPON REQUEST

CONTACT MATERIAL; COPPER ALLOY CONTACT PLATING: GOLD ON THE MATING AREA, TIN PLATING ON THE CONTACT TAILS, NICKEL UNDERPLATE