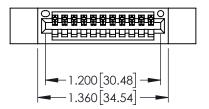

| 345/395 SERIES CARD EDGE CONNECTOR |                        |                                                                                                        |                          | ACAD REFERENCE NO. 345-ENG-MASIER |                 |                 |  |
|------------------------------------|------------------------|--------------------------------------------------------------------------------------------------------|--------------------------|-----------------------------------|-----------------|-----------------|--|
| PART NUMBER: 395-011-523-612       |                        |                                                                                                        | DRAWN: R.STA.MONICA DATE |                                   | DATE: <b>MA</b> | ATE:MAY.16/2017 |  |
|                                    |                        |                                                                                                        | CHECKED:                 |                                   | DATE:           |                 |  |
|                                    | DAC INC                | THESE DRAWINGS AND SPECIFICATIONS                                                                      | SCALE:                   | 1:1                               | SHEET 1         | OF 2            |  |
|                                    | NTO, ONTARIO           | ARE THE PROPERTY OF EDAC INC.,AND<br>SHALL NOT BE REPRODUCED,OR COPIED<br>OR USED AS THE BASIS FOR THE | DRAWING                  | NUMBER                            |                 | ISSUE           |  |
| YOUR CONNECTION TO QUALI           | CANADA<br>TY & SERVICE | MANUFACTURE OR SALE OF APPARATUS                                                                       | 3                        | 45-ENG-MASTER                     |                 | 1               |  |