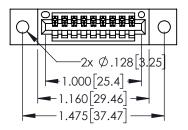

Contact Dimensions: 523-P.C. Tail .025 Sq.(0.64 Sq.) - Tail LG=.390(9.91) .100 (2.54) Contact Spacing x .200 (5.08) Row Spacing

- INSULATOR MATERIAL: THERMOPLASTIC PBT BLACK, UL 94V-0
- CONTACT MATERIAL; COPPER TIN ALLOY CONTACT PLATING: GOLD ON THE MATING AREA, TIN PLATING ON THE CONTACT TAILS, NICKEL UNDERPLATE