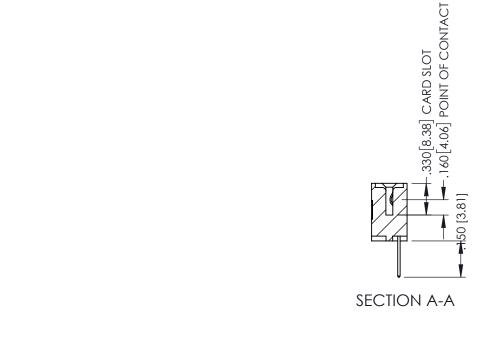

Contact Dimensions: 523-P.C. Tail .025 Sq.(0.64 Sq.) - Tail LG=.390(9.91) .100 (2.54) Contact Spacing x .200 (5.08) Row Spacing

- INSULATOR MATERIAL: THERMOPLASTIC PBT BLACK, UL 94V-0
- CONTACT MATERIAL; COPPER TIN ALLOY CONTACT PLATING: GOLD ON THE MATING AREA, TIN PLATING ON THE CONTACT TAILS, NICKEL UNDERPLATE