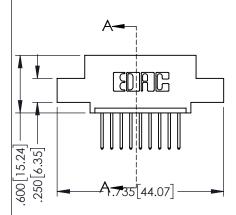

Contact Dimensions: 523-P.C. Tail .025 Sq.(0.64 Sq.) - Tail LG=.390(9.91) .100 (2.54) Contact Spacing x .200 (5.08) Row Spacing

- INSULATOR MATERIAL: THERMOPLASTIC PBT BLACK, UL 94V-0
- CONTACT MATERIAL; COPPER TIN ALLOY CONTACT PLATING: GOLD ON THE MATING AREA, TIN PLATING ON THE CONTACT TAILS, NICKEL UNDERPLATE